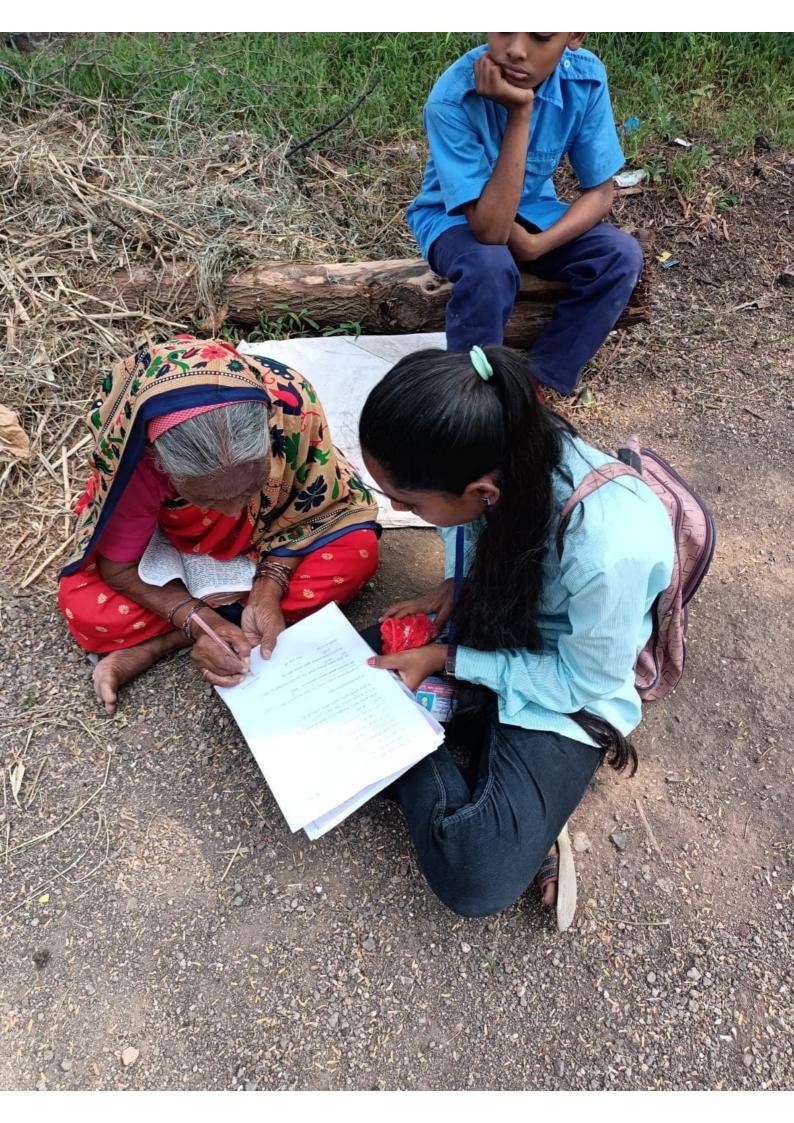

## Report

The Department of Botany at Arts, Science and Commerce College Rahata organized a tree plantation event on 17 April 2023 in the pleasant village of Khadakewake. The primary objective of this event was to promote environmental conservation and create awareness about the importance of trees and their role in maintaining ecological balance.

The event commenced with an inaugural ceremony, attended by faculty members, students, and local community members. The ceremony began with a prayer for the success of the plantation drive. The tree plantation event garnered enthusiastic participation from students, faculty, and members of the local community. The diverse group of participants reflected the collective commitment to environmental conservation.

The Department of Botany chose a strategic location in Khadakewake for the plantation drive. The selected site had been identified as an area in need of reforestation due to deforestation and ecological degradation. Various native and ecologically suitable tree species were carefully chosen for plantation. This selection aimed to restore the local ecosystem and support the biodiversity of the region. Participants, including students and community members, actively engaged in planting the selected saplings. Proper planting techniques were demonstrated, emphasizing the importance of ensuring the survival and growth of the newly planted trees.