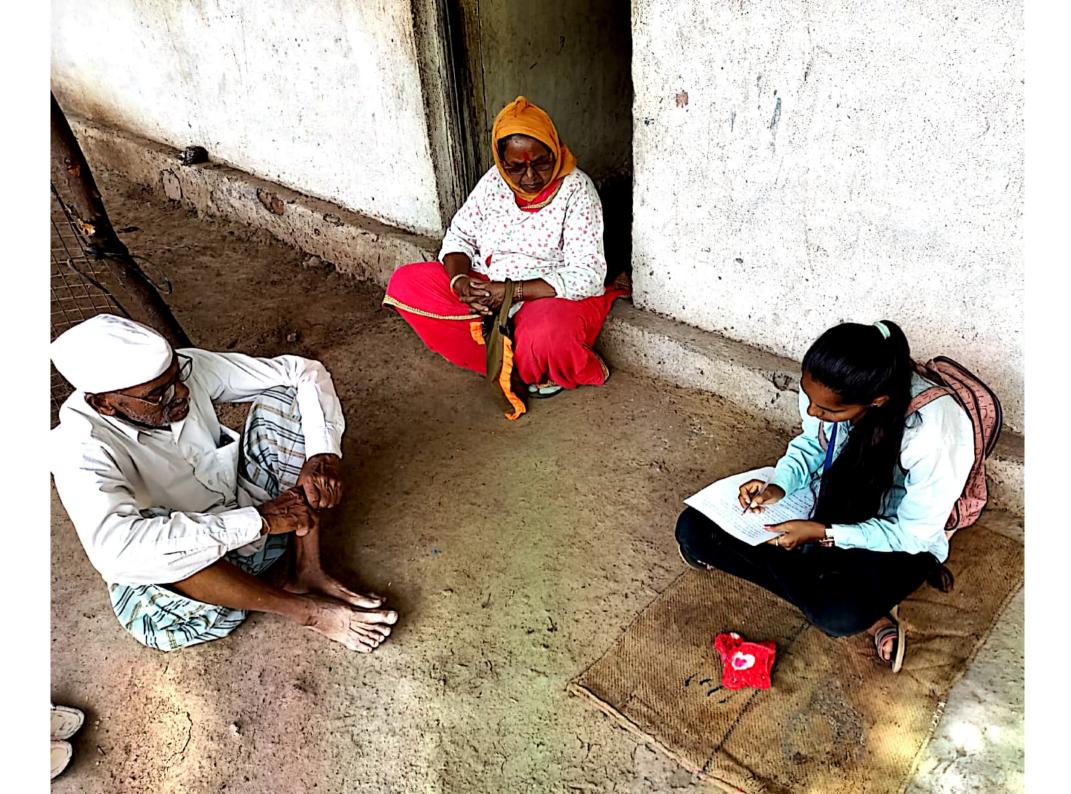

Department of Botany is going to organize an outreach activity namely Tree Plantation in Village Khadakewake on Monday 17/04/2023 from 9.30 am onwards. They will also explain advantages, benefits and applications of tree plantation. The objectives of activity, list of participants is attached herewith.