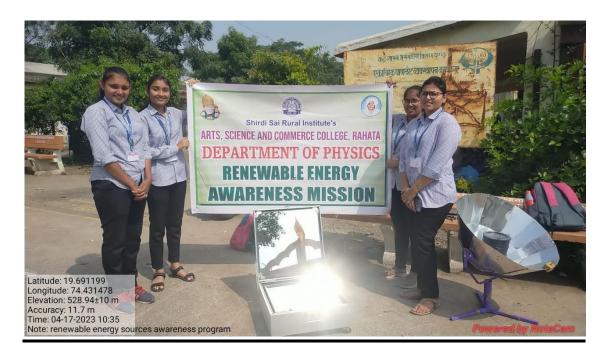

# Extension activities are carried out in the neighborhood community, sensitizing students to social issues, for their holistic development, and impact thereof during the year

| Sr.<br>No | Name of the activity                                              | Organizing unit/ agency/ collaborating agency |
|-----------|-------------------------------------------------------------------|-----------------------------------------------|
| 1         | Tree Plantation                                                   | NSS                                           |
| 2         | Voter Awareness Programm                                          | NSS                                           |
| 3         | Yoga Day                                                          | NSS                                           |
| 4         | Swachhata Abhiyan at Ekrukhe                                      | NSS                                           |
| 5         | Solar Cooker Demonstration at Ekrukhe                             | Department of Physics and NSS                 |
| 6         | Guest Lecture on Blood Group and Health Awareness.                | Department of Zoology and NSS                 |
| 7         | Socio-Economic Survey slum area in Ekrukhe                        | <b>Department of Economics</b>                |
| 8         | Vanmahotsav                                                       | <b>Botany and NCC</b>                         |
| 9         | Insurance Awareness Sarvey                                        | <b>Department of Commerce</b>                 |
| 10        | Enriching English Language                                        | <b>Department of English</b>                  |
| 11        | Water Conservation Awareness Mission                              | <b>Department of Geography</b>                |
| 12        | Renewable Energy Awareness Mission At Ekrukhe                     | Department of Physics and NSS                 |
| 13        | Renewable Energy Awareness Mission At Kelwad                      | Department of Physics and NSS                 |
| 14        | Political and Social behavior of voters in village<br>Khadakewake | Department of Politics                        |
| 15        | Vermicompost Awareness Mission                                    | Department of Zoology                         |
| 16        | Tree Plantation                                                   | <b>Department of Botany</b>                   |
| 17        | <b>Blood Donation Camp</b>                                        | NSS and NCC                                   |
| 18        | AIDS Day                                                          | NSS and NCC                                   |
| 19        | Aajadika Amrut Mahotsav                                           | NSS, NCC                                      |
| 20        | Street Play                                                       | <b>Department of Politics</b>                 |
| 21        | Women's Day                                                       | Women Empowerment cell                        |
| 22        | Gender Equality                                                   | Women Empowerment cell                        |
| 23        | Lathi Kathi Training Programme                                    | NCC                                           |