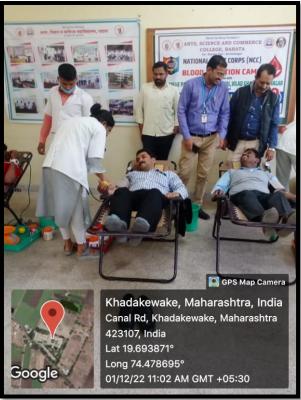

ars donated their bloods on this occasion. Tea and breakfast was also arranged after blood donation to restore energy of the donar and fill them relaxed.

Dr. M. N. Kharde, Director, SSRI, Dr. S.S. Gholap, Principal, Dr. Shirole G. D., Dr. Bhalekar V.P., Bothe P.G., Dr. S.R. Potdar, Shinde S.T. and Kolge S.G. were also donated their blood and encourage the students. The program ended at 4 o'clock in the afternoon.

Dr. V. S. Patil, NCC Cordinator thanked everyone for their cooperation and promised to frequently become a part of such programs.

Dr. V. S. Patil

(NCC, Cordinator)

Art's, Science & Commerce College Rahata, Dist. Ahmednagar.

Principal

#### **BLOOD DONATION CAMP PHOTOS**





Guidance by Social worker Shri. Ravindra Maghade and Team of doctors from Vilad memorial Hospital





#### **Photographs of Blood Donors**







**Photographs of Blood Donors** 





PRINCIPAL
Art's, Science & Commerce College
Rahata, Dist. Ahmednagar.

Shirdi Sai Rural Institutes

# Arts, Science and Commerce college, Rahata National Cadet Corps (NCC) Blood Donation Camp n the occasion of NCC Day and World Aids Day

On the occasion of NCC Day and World Aids Day

01/12/2022

#### **List of Blood Donors**

| Sr. No. | Name of the blood donor   | Contact Number | Signature    |
|---------|---------------------------|----------------|--------------|
| 4       | Kadam Kasan Bhausaheb     | 9028447619     | You!         |
| 2       | Pagare Revanath Appasaheb | 9545338495     | hunnast      |
| 3       | Principle 9holap siz      | 9823229239.    | Dolum 17     |
| 4       | chaudhari Aniket