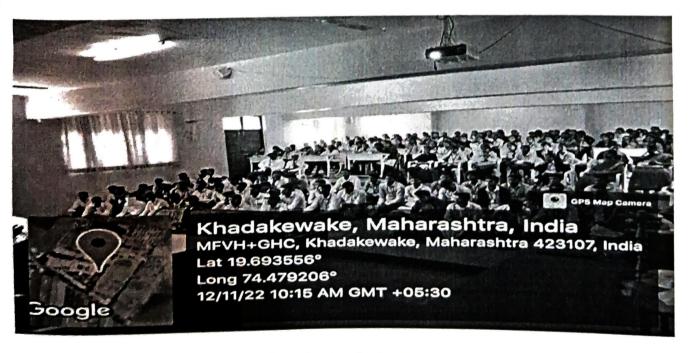

The event commenced with an inaugural ceremony, attended by faculty members, students, and local community members. The ceremony began with a prayer for the success of the plantation drive. The tree plantation event garnered enthusiastic participation from students, faculty, and members of the local community. The diverse group of participants reflected the collective commitment to environmental conservation.