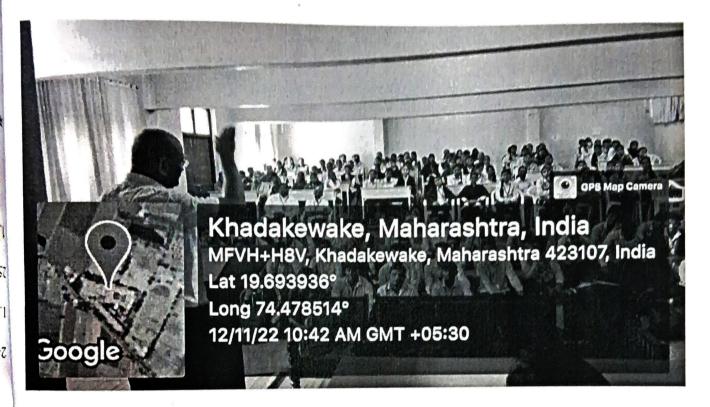

# Inaugural for Tree Plantation at Khadakewake

# Students planting trees at khadakewake

# Villagers planting trees at khadakewake

To, Principal Arts, Science and Commerce College, Rahata

Subject: Permission to organize 'Yoga Day' on 21, June...

Respected Sir,

The NSS Department of the college is planning to organize offline 'International Yoga Day' Program for the students and teachers on 21 June, 2022 at college. So, I have kindly request to you for grant the permission for conduct the Yoga program.