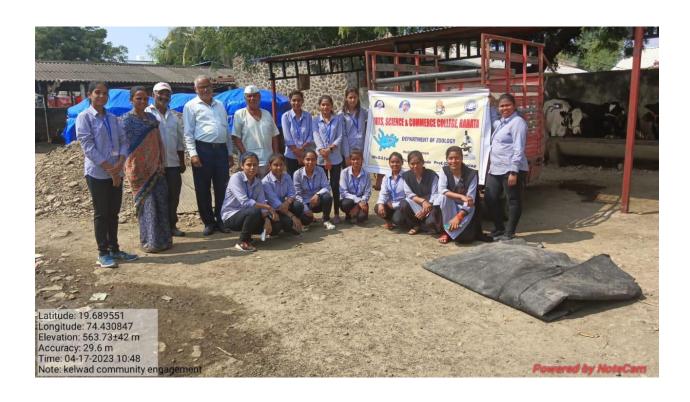

The event commenced with an inaugural ceremony, attended by faculty members, students, and local community members. The ceremony began with a prayer for the success of the plantation drive. The tree plantation event garnered enthusiastic participation from students, faculty, and members of the local community. The diverse group of participants reflected the collective commitment to environmental conservation.