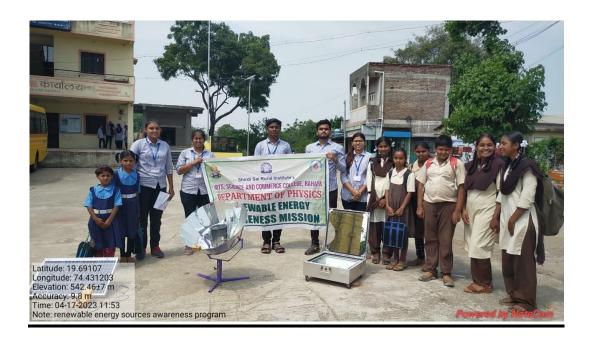

# Extension activities are carried out in the neighborhood community, sensitizing students to social issues, for their holistic development, and impact thereof during the year

| Sr.<br>No | Name of the activity                                              | Organizing unit/ agency/ collaborating agency |
|-----------|-------------------------------------------------------------------|-----------------------------------------------|
| 1         | Tree Plantation                                                   | NSS                                           |
| 2         | Voter Awareness Programm                                          | NSS                                           |
| 3         | Yoga Day                                                          | NSS                                           |
| 4         | Swachhata Abhiyan at Ekrukhe                                      | NSS                                           |
| 5         | Solar Cooker Demonstration at Ekrukhe                             | Department of Physics and NSS                 |
| 6         | Guest Lecture on Blood Group and Health Awareness.                | Department of Zoology and NSS                 |
| 7         | Socio-Economic Survey slum area in Ekrukhe                        | <b>Department of Economics</b>                |
| 8         | Vanmahotsav                                                       | <b>Botany and NCC</b>                         |
| 9         | Insurance Awareness Sarvey                                        | <b>Department of Commerce</b>                 |
| 10        | Enriching English Language                                        | <b>Department of English</b>                  |
| 11        | Water Conservation Awareness Mission                              | <b>Department of Geography</b>                |
| 12        | Renewable Energy Awareness Mission At Ekrukhe                     | Department of Physics and NSS                 |
| 13        | Renewable Energy Awareness Mission At Kelwad                      | Department of Physics and NSS                 |
| 14        | Political and Social behavior of voters in village<br>Khadakewake | Department of Politics                        |
| 15        | Vermicompost Awareness Mission                                    | Department of Zoology                         |
| 16        | Tree Plantation                                                   | <b>Department of Botany</b>                   |
| 17        | <b>Blood Donation Camp</b>                                        | NSS and NCC                                   |
| 18        | AIDS Day                                                          | NSS and NCC                                   |
| 19        | Aajadika Amrut Mahotsav                                           | NSS, NCC                                      |
| 20        | Street Play                                                       | <b>Department of Politics</b>                 |
| 21        | Women's Day                                                       | Women Empowerment cell                        |
| 22        | Gender Equality                                                   | Women Empowerment cell                        |
| 23        | Lathi Kathi Training Programme                                    | NCC                                           |