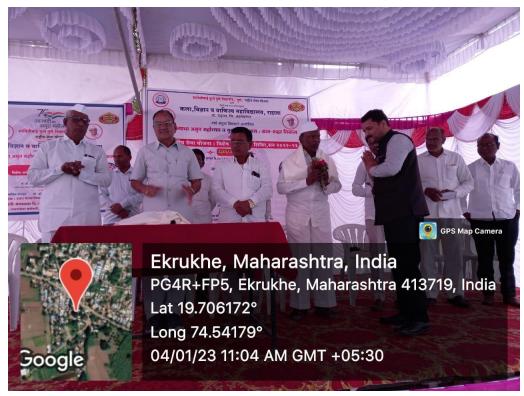

## Report

The Department of Botany at Arts, Science and Commerce College Rahata organized a tree plantation event on 17 April 2023 in the pleasant village of Khadakewake. The primary objective of this event was to promote environmental conservation and create awareness about the importance of trees and their role in maintaining ecological balance.

The event commenced with an inaugural ceremony, attended by faculty members, students, and local community members. The ceremony began with a prayer for the success of the plantation drive. The tree plantation event garnered enthusiastic participation from students, faculty, and members of the local community. The diverse group of participants reflected the collective commitment to environmental conservation.