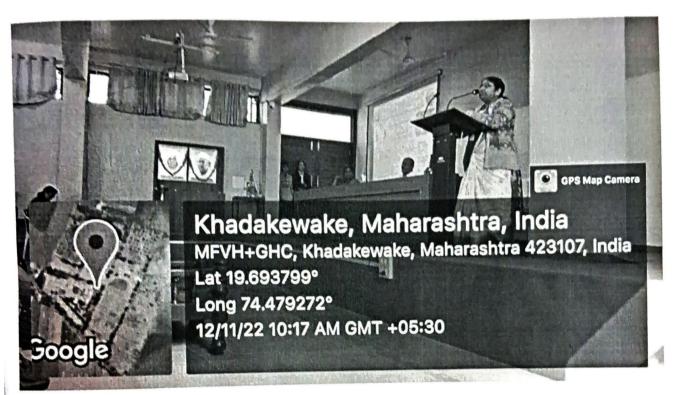

The event commenced with an inaugural ceremony, attended by faculty members, students, and local community members. The ceremony began with a prayer for the success of the plantation drive. The tree plantation event garnered enthusiastic participation from students, faculty, and members of the local community. The diverse group of participants reflected the collective commitment to environmental conservation.

# Inaugural for Tree Plantation at Khadakewake