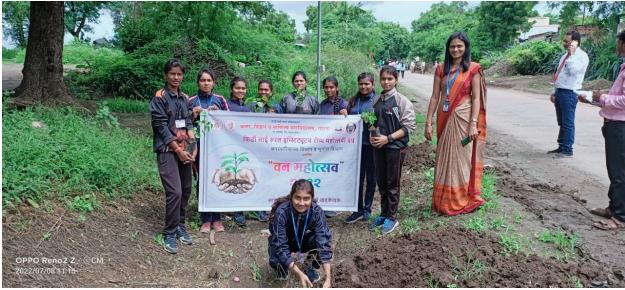

# "Tree Plantation"

| Sr.No. | Document                        | Yes/No |
|--------|---------------------------------|--------|
| 1      | Permission Letter               | Yes    |
| 2      | Objective and Expected outcomes | Yes    |
| 3      | Notice .                        | yes    |
| 4      | List of Teacher and Volunteer   | yes    |
| 5      | Report of Activity              | yes    |
| 6      | Photograph                      | ves.   |

# "Tree Plantation"

### "Tree Plantation"