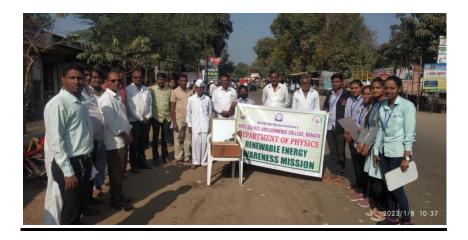

# Extension activities are carried out in the neighborhood community, sensitizing students to social issues, for their holistic development, and impact thereof during the year

| Sr.<br>No | Name of the activity                                              | Organizing unit/ agency/ collaborating agency |
|-----------|-------------------------------------------------------------------|-----------------------------------------------|
| 1         | Tree Plantation                                                   | NSS                                           |
| 2         | Voter Awareness Programm                                          | NSS                                           |
| 3         | Yoga Day                                                          | NSS                                           |
| 4         | Swachhata Abhiyan at Ekrukhe                                      | NSS                                           |
| 5         | Solar Cooker Demonstration at Ekrukhe                             | Department of Physics and NSS                 |
| 6         | Guest Lecture on Blood Group and Health Awareness.                | Department of Zoology and NSS                 |
| 7         | Socio-Economic Survey slum area in Ekrukhe                        | <b>Department of Economics</b>                |
| 8         | Vanmahotsav                                                       | <b>Botany and NCC</b>                         |
| 9         | Insurance Awareness Sarvey                                        | <b>Department of Commerce</b>                 |
| 10        | Enriching English Language                                        | <b>Department of English</b>                  |
| 11        | Water Conservation Awareness Mission                              | <b>Department of Geography</b>                |
| 12        | Renewable Energy Awareness Mission At Ekrukhe                     | Department of Physics and NSS                 |
| 13        | Renewable Energy Awareness Mission At Kelwad                      | Department of Physics and NSS                 |
| 14        | Political and Social behavior of voters in village<br>Khadakewake | Department of Politics                        |
| 15        | Vermicompost Awareness Mission                                    | Department of Zoology                         |
| 16        | Tree Plantation                                                   | <b>Department of Botany</b>                   |
| 17        | <b>Blood Donation Camp</b>                                        | NSS and NCC                                   |
| 18        | AIDS Day                                                          | NSS and NCC                                   |
| 19        | Aajadika Amrut Mahotsav                                           | NSS, NCC                                      |
| 20        | Street Play                                                       | <b>Department of Politics</b>                 |
| 21        | Women's Day                                                       | Women Empowerment cell                        |
| 22        | Gender Equality                                                   | Women Empowerment cell                        |
| 23        | Lathi Kathi Training Programme                                    | NCC                                           |