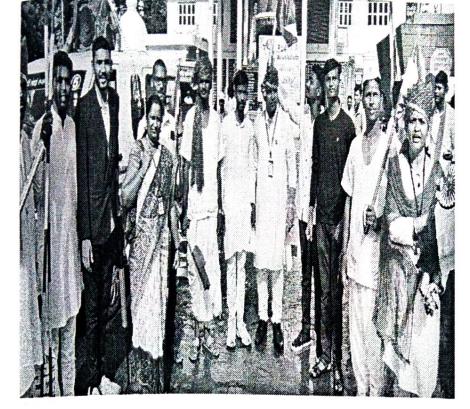

The event commenced with an inaugural ceremony, attended by faculty members, students, and local community members. The ceremony began with a prayer for the success of the plantation drive. The tree plantation event garnered enthusiastic participation from students, faculty, and members of the local community. The diverse group of participants reflected the collective commitment to environmental conservation.

The Department of Botany chose a strategic location in Khadakewake for the plantation drive. The selected site had been identified as an area in need of reforestation due to deforestation and ecological degradation. Various native and ecologically suitable tree species were carefully chosen for plantation. This selection aimed to restore the local ecosystem and support the biodiversity of the region. Participants, including students and community members, actively engaged in planting the selected saplings. Proper planting techniques were demonstrated, emphasizing the importance of ensuring the survival and growth of the newly planted trees.