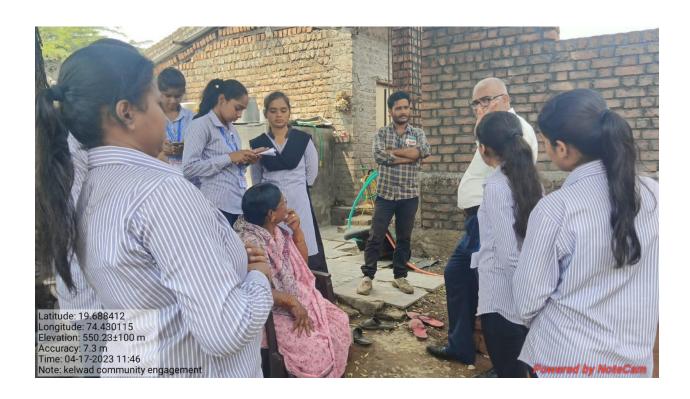

The event commenced with an inaugural ceremony, attended by faculty members, students, and local community members. The ceremony began with a prayer for the success of the plantation drive. The tree plantation event garnered enthusiastic participation from students, faculty, and members of the local community. The diverse group of participants reflected the collective commitment to environmental conservation.