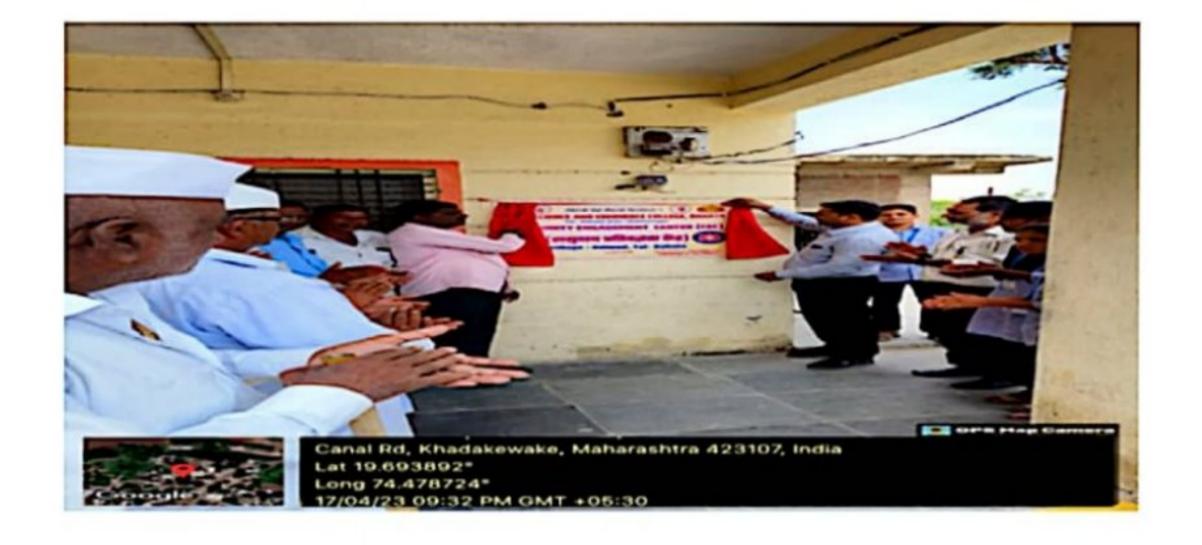

survival and growth of the newly planted trees.

The tree plantation event organized by the Department of Botany at Arts, Science and Commerce College Rahata in Khadakewake was a resounding success. It brought together people from diverse backgrounds to contribute towards a greener and more sustainable future. The initiative not only helped in replenishing the local green cover but also raised awareness about the vital role trees play in maintaining ecological balance and conserving the environment.

The Department of Botany is committed to fostering a sense of environmental responsibility and plans to organize similar events in the future to continue the noble cause of tree plantation and environmental conservation.

Art's Science & Commerce College Rahata, Tal.Rahata, Dist.A.Nagar









# Inaugural for Tree Plantation at Khadakewake



# Students planting trees at khadakewake







# Villagers planting trees at khadakewake





To, Principal Arts, Science and Commerce College, Rahata

Subject: Permission to organize 'Yoga Day' on 21, June...

Respected Sir,

The NSS Department of the college is planning to organize offline 'International Yoga Day' Program for the students and teachers on 21 June, 2022 at college. So, I have kindly request to you for grant the permission for conduct the Yoga program.

Thanking you,

Monday, allow

Dr.D.N.Dange (NSS Program Officer)

#### Arts, Science and Commerce College, Rahata National Service Scheme

#### Staff Notice

Date- 20/06/2022

All the Faculty members of senior & Junior college to inform that NSS Department have organized