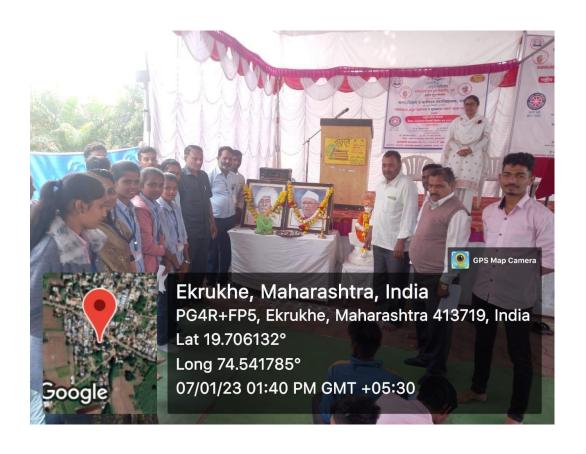

# Extension activities are carried out in the neighborhood community, sensitizing students to social issues, for their holistic development, and impact thereof during the year

| Sr.<br>No | Name of the activity                                              | Organizing unit/ agency/ collaborating agency |
|-----------|-------------------------------------------------------------------|-----------------------------------------------|
| 1         | Tree Plantation                                                   | NSS                                           |
| 2         | Voter Awareness Programm                                          | NSS                                           |
| 3         | Yoga Day                                                          | NSS                                           |
| 4         | Swachhata Abhiyan at Ekrukhe                                      | NSS                                           |
| 5         | Solar Cooker Demonstration at Ekrukhe                             | Department of Physics and NSS                 |
| 6         | Guest Lecture on Blood Group and Health Awareness.                | Department of Zoology and NSS                 |
| 7         | Socio-Economic Survey slum area in Ekrukhe                        | <b>Department of Economics</b>                |
| 8         | Vanmahotsav                                                       | <b>Botany and NCC</b>                         |
| 9         | Insurance Awareness Sarvey                                        | <b>Department of Commerce</b>                 |
| 10        | Enriching English Language                                        | <b>Department of English</b>                  |
| 11        | Water Conservation Awareness Mission                              | <b>Department of Geography</b>                |
| 12        | Renewable Energy Awareness Mission At Ekrukhe                     | Department of Physics and NSS                 |
| 13        | Renewable Energy Awareness Mission At Kelwad                      | Department of Physics and NSS                 |
| 14        | Political and Social behavior of voters in village<br>Khadakewake | Department of Politics                        |
| 15        | Vermicompost Awareness Mission                                    | Department of Zoology                         |
| 16        | Tree Plantation                                                   | <b>Department of Botany</b>                   |
| 17        | <b>Blood Donation Camp</b>                                        | NSS and NCC                                   |
| 18        | AIDS Day                                                          | NSS and NCC                                   |
| 19        | Aajadika Amrut Mahotsav                                           | NSS, NCC                                      |
| 20        | Street Play                                                       | <b>Department of Politics</b>                 |
| 21        | Women's Day                                                       | Women Empowerment cell                        |
| 22        | Gender Equality                                                   | Women Empowerment cell                        |
| 23        | Lathi Kathi Training Programme                                    | NCC                                           |