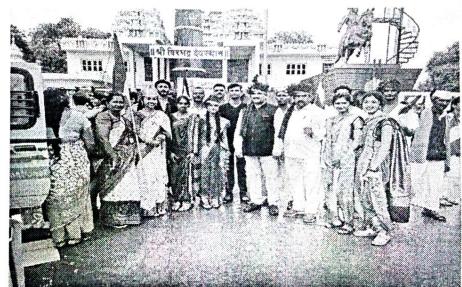

The event commenced with an inaugural ceremony, attended by faculty members, students, and local community members. The ceremony began with a prayer for the success of the plantation drive. The tree plantation event garnered enthusiastic participation from students, faculty, and members of the local community. The diverse group of participants reflected the collective commitment to environmental conservation.

The Department of Botany chose a strategic location in Khadakewake for the plantation drive. The selected site had been identified as an area in need of reforestation due to deforestation and ecological degradation. Various native and ecologically suitable tree species were carefully chosen for plantation. This selection aimed to restore the local ecosystem and support the biodiversity of the region. Participants, including students and community members, actively engaged in planting the selected saplings. Proper planting techniques were demonstrated, emphasizing the importance of ensuring the survival and growth of the newly planted trees.