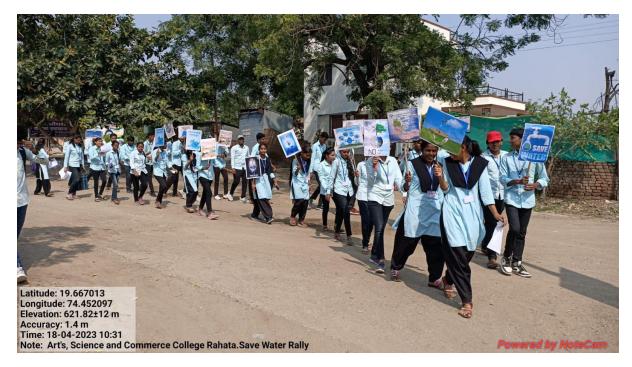

# Inaugural for Tree Plantation at Khadakewake

# Students planting trees at khadakewake

# Villagers planting trees at khadakewake

To, Principal Arts, Science and Commerce College, Rahata

Subject: Permission to organize 'Yoga Day' on 21, June...

Respected Sir,

The NSS Department of the college is planning to organize offline 'International Yoga Day' Program for the students and teachers on 21 June, 2022 at college. So, I have kindly request to you for grant the permission for conduct the Yoga program.