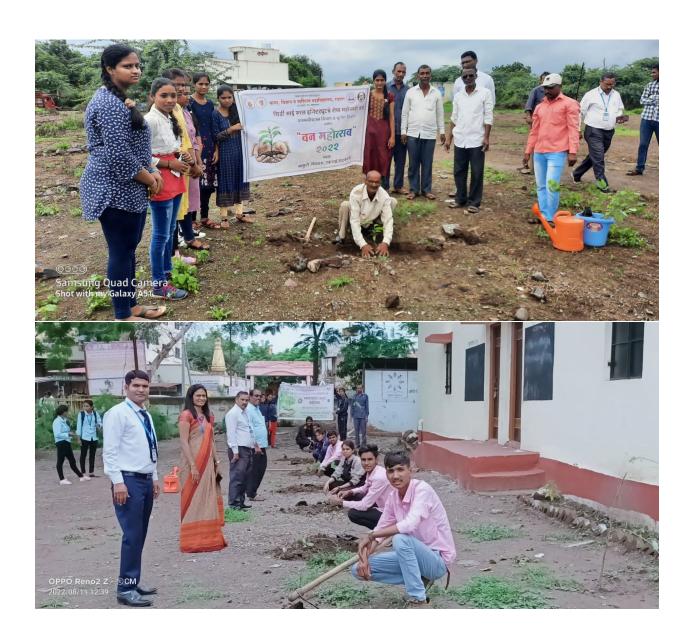

# Inaugural for Tree Plantation at Khadakewake

# Students planting trees at khadakewake

# Villagers planting trees at khadakewake

To, Principal Arts, Science and Commerce College, Rahata

Subject: Permission to organize 'Yoga Day' on 21, June...

Respected Sir,

The NSS Department of the college is planning to organize offline 'International Yoga Day' Program for the students and teachers on 21 June, 2022 at college. So, I have kindly request to you for grant the permission for conduct the Yoga program.