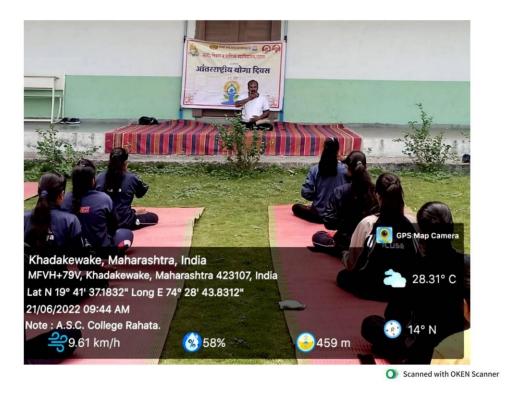

#### Staff Notice

Date- 20/06/2022

All the Faculty members of senior & Junior college to inform that NSS Department have organized the International Yoga Day on 21 June, 2022 at college. Mr. Sanjay Cholke gave the lecture on yoga with demo for all participants. So you will come in college tomorrow at 7.00 am.

#### Student Notice

Date- 19/06/2022

All the students of senior college and NSS volunteers to inform that NSS Department have organized the International Yoga Day on 21 June, 2022 at College at 7.00 am. Mr. Sanjay Cholke gave the lecture on yoga with demo. So you will participate in this fecture. It is compulsory to all NSS volunteers.

# Arts, Science and Commerce College, Rahata National Service Scheme 'International Yoga Day'

Program Scheduled

Date- 21/06/2022

Introduction and Welcome: Prof. S. V. Lahare

(Principal)

Yoga Trainer:

Mr. Sanjay Cholke