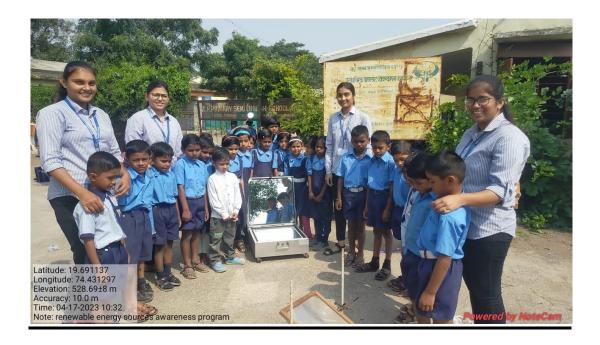

# Extension activities are carried out in the neighborhood community, sensitizing students to social issues, for their holistic development, and impact thereof during the year

| Sr.<br>No | Name of the activity                                              | Organizing unit/ agency/ collaborating agency |
|-----------|-------------------------------------------------------------------|-----------------------------------------------|
| 1         | Tree Plantation                                                   | NSS                                           |
| 2         | Voter Awareness Programm                                          | NSS                                           |
| 3         | Yoga Day                                                          | NSS                                           |
| 4         | Swachhata Abhiyan at Ekrukhe                                      | NSS                                           |
| 5         | Solar Cooker Demonstration at Ekrukhe                             | Department of Physics and NSS                 |
| 6         | Guest Lecture on Blood Group and Health Awareness.                | Department of Zoology and NSS                 |
| 7         | Socio-Economic Survey slum area in Ekrukhe                        | <b>Department of Economics</b>                |
| 8         | Vanmahotsav                                                       | <b>Botany and NCC</b>                         |
| 9         | Insurance Awareness Sarvey                                        | <b>Department of Commerce</b>                 |
| 10        | Enriching English Language                                        | <b>Department of English</b>                  |
| 11        | Water Conservation Awareness Mission                              | <b>Department of Geography</b>                |
| 12        | Renewable Energy Awareness Mission At Ekrukhe                     | Department of Physics and NSS                 |
| 13        | Renewable Energy Awareness Mission At Kelwad                      | Department of Physics and NSS                 |
| 14        | Political and Social behavior of voters in village<br>Khadakewake | Department of Politics                        |
| 15        | Vermicompost Awareness Mission                                    | Department of Zoology                         |
| 16        | Tree Plantation                                                   | <b>Department of Botany</b>                   |
| 17        | <b>Blood Donation Camp</b>                                        | NSS and NCC                                   |
| 18        | AIDS Day                                                          | NSS and NCC                                   |
| 19        | Aajadika Amrut Mahotsav                                           | NSS, NCC                                      |
| 20        | Street Play                                                       | <b>Department of Politics</b>                 |
| 21        | Women's Day                                                       | Women Empowerment cell                        |
| 22        | Gender Equality                                                   | Women Empowerment cell                        |
| 23        | Lathi Kathi Training Programme                                    | NCC                                           |