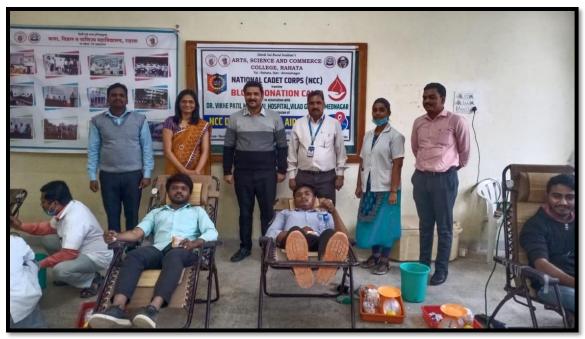

# Arts, Science and Commerce College Rahata

# **Student Notice**

Date- 15/04/2023

All student of S.Y. and T.Y. B.Sc Botany are hereby informed that, department of Botany is going to organize an outreach activity on Tree Plantation on Monday 17/04/2023 am onwards in Khadakewake Village. The list of activity coordinator and Volunteers is attached herewith.