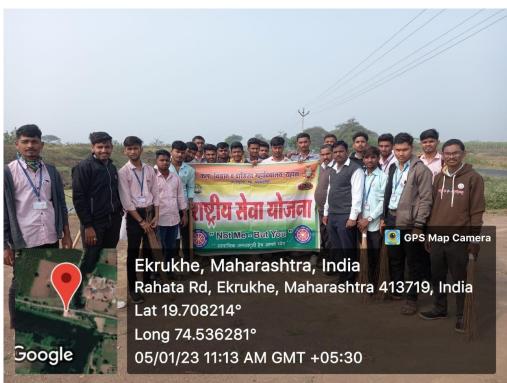

## Report

The Department of Botany at Arts, Science and Commerce College Rahata organized a tree plantation event on 17 April 2023 in the pleasant village of Khadakewake. The primary objective of this event was to promote environmental conservation and create awareness about the importance of trees and their role in maintaining ecological balance.

The event commenced with an inaugural ceremony, attended by faculty members, students, and local community members. The ceremony began with a prayer for the success of the plantation drive. The tree plantation event garnered enthusiastic participation from students, faculty, and members of the local community. The diverse group of participants reflected the collective commitment to environmental conservation.

The Department of Botany chose a strategic location in Khadakewake for the plantation drive. The selected site had been identified as an area in need of reforestation due to deforestation and ecological degradation. Various native and ecologically suitable tree species were carefully chosen for plantation. This selection aimed to restore the local ecosystem and support the biodiversity of the region. Participants, including students and community members, actively engaged in planting the selected saplings. Proper planting techniques were demonstrated, emphasizing the importance of ensuring the survival and growth of the newly planted trees.