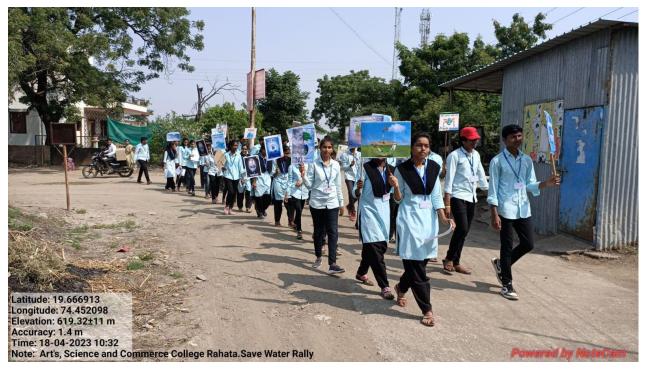

|        |            |
|     |                      |             |        |            |
|     |                      |             |        |            |
|     |                      |             |        |            |
| ,   |                      |             |        |            |
|     |                      |             |        |            |
|     |                      |             |        |            |
|     |                      |             |        |            |
|     |                      |             |        |            |
|     |                      |             |        |            |

- humsenzl.

Name and sign of volunteer

Head of Department

#### Arts, Science and Commerce College, Rahata

Water Conservation Awareness Mission, Photograph



Grand rally was organized on Water Conservation by students of Geography Dept.





Water Conservation awareness mission: students presented various poster in rally

### Arts, Science and Commerce College, Rahata

### **Department of Physics**

**Outreach Activity** 

### **Renewable Energy Awareness Mission**

### Date- 06/01/2023, Place- Ekrukhe

| Sr. No. | Document                | Yes/No |
|---------|-------------------------|--------|
| 1       | Permission Letter       | Yes    |
| 2       | Objectives and Expected | Yes    |
|         | Outcome                 |        |
| 3       | Notice                  | Yes    |
| 4       | List of Teachers and    | Yes    |
|         | Volunteers              |        |
| 5       | List of Beneficiaries   | Yes    |
| 6       | Report of Ac