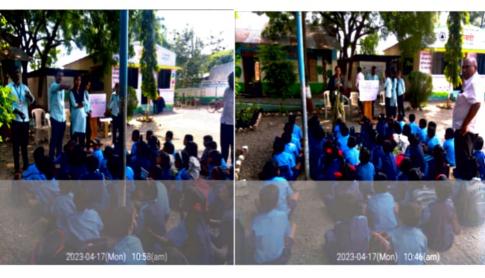

# Villagers planting trees at khadakewake

To, Principal Arts, Science and Commerce College, Rahata

Subject: Permission to organize 'Yoga Day' on 21, June...

Respected Sir,

The NSS Department of the college is planning to organize offline 'International Yoga Day' Program for the students and teachers on 21 June, 2022 at college. So, I have kindly request to you for grant the permission for conduct the Yoga program.