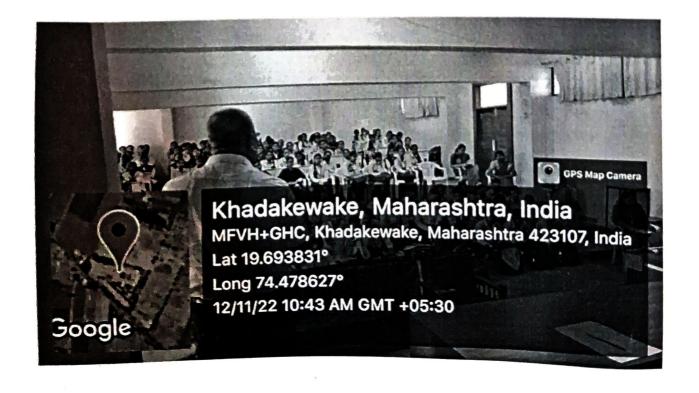

# Inaugural for Tree Plantation at Khadakewake

# Students planting trees at khadakewake

# Villagers planting trees at khadakewake

To, Principal Arts, Science and Commerce College, Rahata

Subject: Permission to organize 'Yoga Day' on 21, June...

Respected Sir,

The NSS Department of the college is planning to organize offline 'International Yoga Day' Program for the students and teachers on 21 June, 2022 at college. So, I have kindly request to you for grant the permission for conduct the Yoga program.