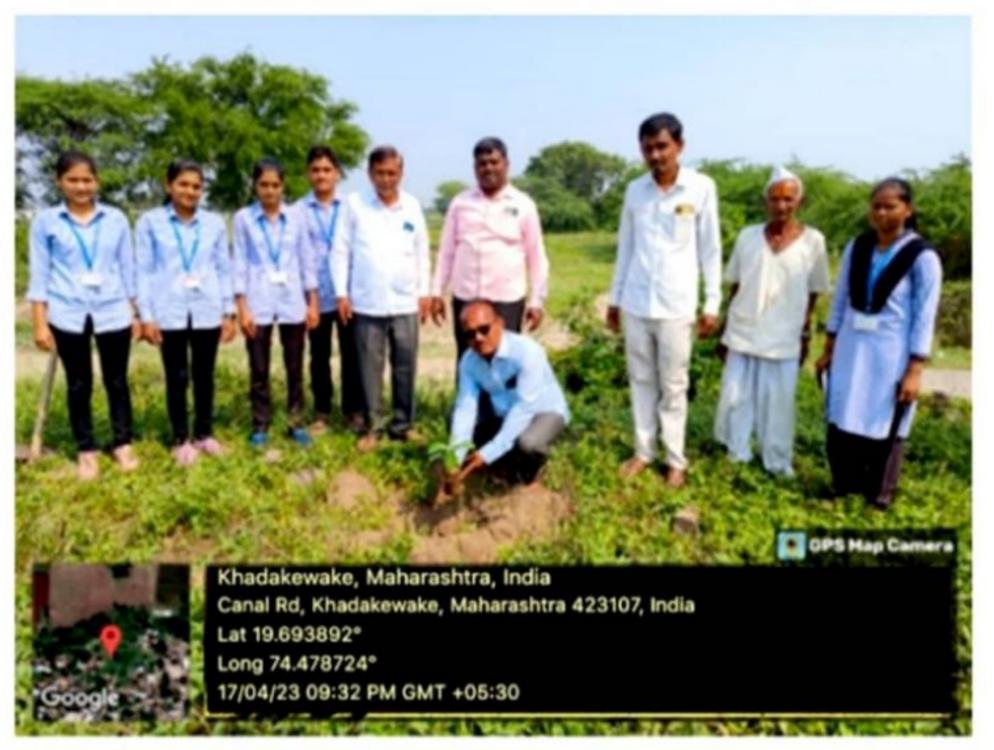

# Villagers planting trees at khadakewake

To, Principal Arts, Science and Commerce College, Rahata

Subject: Permission to organize 'Yoga Day' on 21, June...

Respected Sir,

The NSS Department of the college is planning to organize offline 'International Yoga Day' Program for the students and teachers on 21 June, 2022 at college. So, I have kindly request to you for grant the permission for conduct the Yoga program.