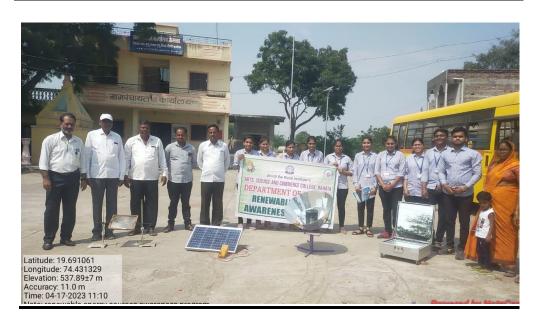

01    |           |
| 17         | 10811G 2018181          |                         | 7507570080    |           |
| /          |                         |                         |               |           |
|            |                         |                         |               |           |
|            |                         |                         |               |           |
|            |                         |                         |               |           |

Name & Sign of Volunteer
Shindle Nillem M.

(sy BCC



Head of Department

Dept.of Physics rt's,Sci.&Comm.College,Rahata

#### Shirdi Sai Rural Institute's

# Arts, Science and Commerce College, Rahata Department of Physics

**Outreach Activity Photographs** 

## **Renewable Energy Awareness Mission**



## With Villagers, Students and Volunteers





# <u>Demonstration of Solar Cooker, Solar PV</u> <u>Pannel, for Students</u>





# **Energy awreness among school students**



#### Shirdi Sai Rural Institute's'

#### ARTS, SCIENCE AND COMMERCE COLLEGE, RAHATA

Date -17/04/2023

To,

The Principal,

Arts, science Commerce College Rahata

Subject: Regarding the permission to organize survey of Survey of political & social behaviour of voters in village khadakewake

Respected sir,

With reference to the above mentioned subject, the Department of political science Arts, science Commerce College Rahata is going to organize a serve of political & social behaviour of voters in village khadakewake on 18 April 2023, on 11 am. On words. The serve included the involvement of FYBA, SYBA & TYBA Stud