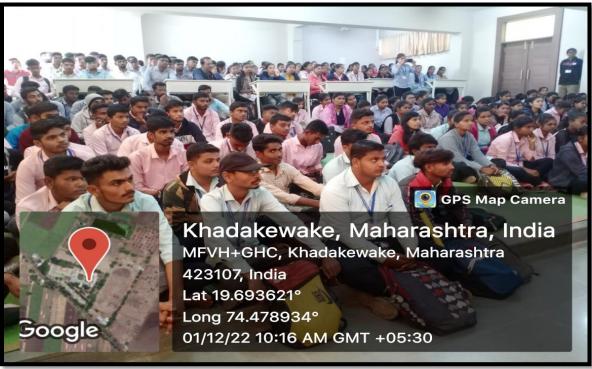

ning. Everyone was excited to donate their blood and participate to help the needy people. About 35 donars donated their bloods on this occasion. Tea and breakfast was also arranged after blood donation to restore energy of the donar and fill them relaxed.

Dr. M. N. Kharde, Director, SSRI, Dr. S.S. Gholap, Principal, Dr. Shirole G. D., Dr. Bhalekar V.P., Bothe P.G., Dr. S.R. Potdar, Shinde S.T. and Kolge S.G. were also donated their blood and encourage the students. The program ended at 4 o'clock in the afternoon.

Dr. V. S. Patil, NCC Cordinator thanked everyone for their cooperation and promised to frequently become a part of such programs.

Dr. V. S. Patil

(NCC, Cordinator)

Art's, Science & Commerce College Rahata, Dist. Ahmednagar.

Principal

#### **BLOOD DONATION CAMP PHOTOS**





Guidance by Social worker Shri. Ravindra Maghade and Team of doctors from Vilad memorial Hospital





#### **Photographs of Blood Donors**







**Photographs of Blood Donors** 





PRINCIPAL
Art's, Science & Commerce College
Rahata, Dist. Ahmednagar.

Shirdi Sai Rural Institutes

# Arts, Science and Commerce college, Rahata National Cadet Corps (NCC) Blood Donation Camp n the occasion of NCC Day and World Aids Day

On the occasion of NCC Day and World Aids Day

01/12/2022

#### **List of Blood Donors**

| Sr. No. | Name of the blood donor   | Contact Number | Signature    |
|---------|---------------------------|----------------|--------------|
| 4       | Kadam Kasan Bhausaheb     | 9028447619     | You!         |
| 2       | Pagare Revanath Appasaheb | 9545338495     | hunnast