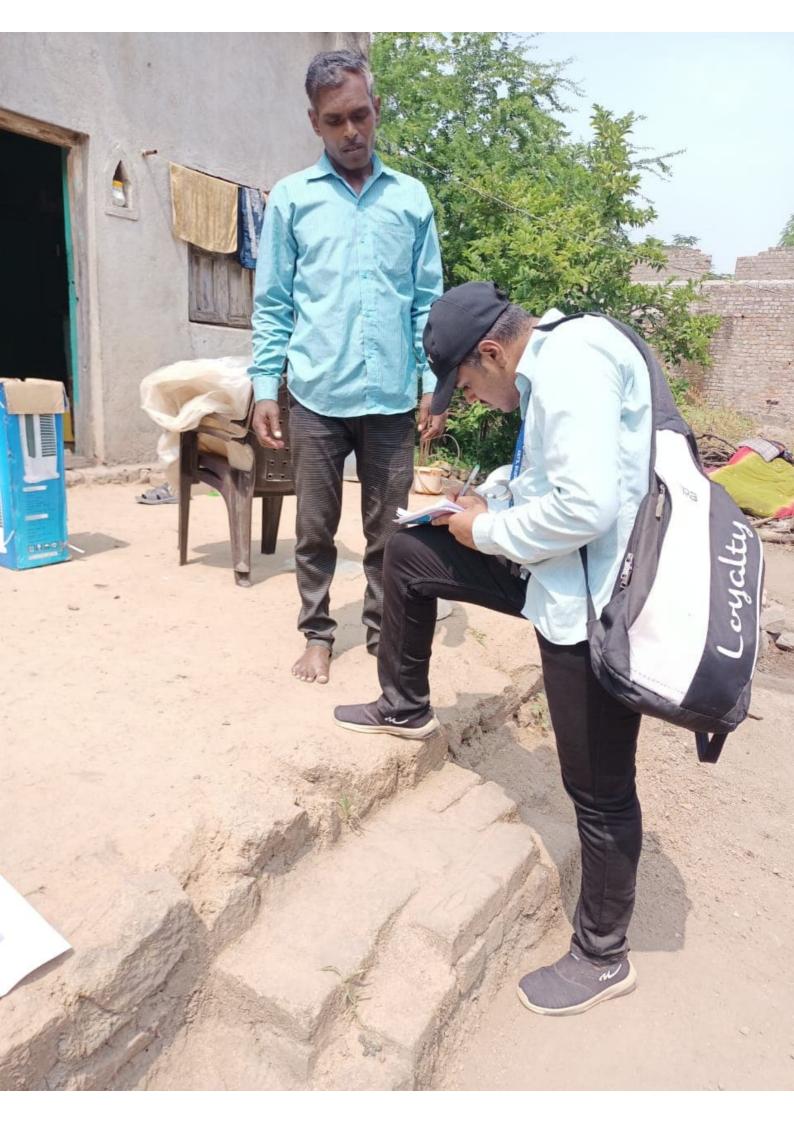

## Report

The Department of Botany at Arts, Science and Commerce College Rahata organized a tree plantation event on 17 April 2023 in the pleasant village of Khadakewake. The primary objective of this event was to promote environmental conservation and create awareness about the importance of trees and their role in maintaining ecological balance.

The event commenced with an inaugural ceremony, attended by faculty members, students, and local community members. The ceremony began with a prayer for the success of the plantation drive. The tree plantation event garnered enthusiastic participation from students, faculty, and members of the local community. The diverse group of participants reflected the collective commitment to environmental conservation.

The Department of Botany chose a strategic location in Khadakewake for the plantation drive. The selected site had been identified as an area in need of reforestation due to deforestation and ecological degradation. Various native and ecologically suitable tree species were carefully chosen for plantation. This selection aimed to restore the local ecosystem and support the biodiversity of the region. Participants, including students and community members, actively engaged in planting the selected saplings. Proper planting techniques were demonstrated, emphasizing the importance of ensuring the survival and growth of the newly planted trees.