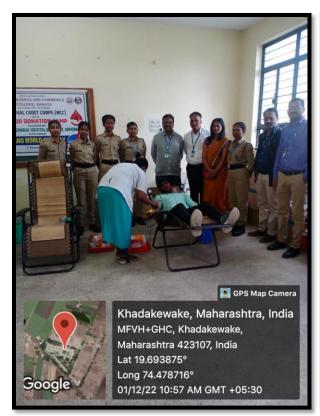

onars donated their bloods on this occasion. Tea and breakfast was also arranged after blood donation to restore energy of the donar and fill them relaxed.

Dr. M. N. Kharde, Director, SSRI, Dr. S.S. Gholap, Principal, Dr. Shirole G. D., Dr. Bhalekar V.P., Bothe P.G., Dr. S.R. Potdar, Shinde S.T. and Kolge S.G. were also donated their blood and encourage the students. The program ended at 4 o'clock in the afternoon.

Dr. V. S. Patil, NCC Cordinator thanked everyone for their cooperation and promised to frequently become a part of such programs.

Dr. V. S. Patil

(NCC, Cordinator)

Art's, Science & Commerce College Rahata, Dist. Ahmednagar.

Principal

#### **BLOOD DONATION CAMP PHOTOS**





Guidance by Social worker Shri. Ravindra Maghade and Team of doctors from Vilad memorial Hospital





#### **Photographs of Blood Donors**







**Photographs of Blood Donors** 





PRINCIPAL
Art's, Science & Commerce College
Rahata, Dist. Ahmednagar.

Shirdi Sai Rural Institutes

# Arts, Science and Commerce college, Rahata National Cadet Corps (NCC) Blood Donation Camp n the occasion of NCC Day and World Aids Day

On the occasion of NCC Day and World Aids Day

01/12/2022

#### **List of Blood Donors**

| Sr. No. | Name of the blood donor   | Contact Number | Signature    |
|---------|---------------------------|----------------|--------------|
| 4       | Kadam Kasan Bhausaheb     | 9028447619     | You!         |
| 2       | Pagare Revanath Appasaheb | 9545338495     | hunnast      |
| 3       | Principle 9holap siz      | 9823229239.    | Dolum 17     |
| 4       | chaudhari Anik