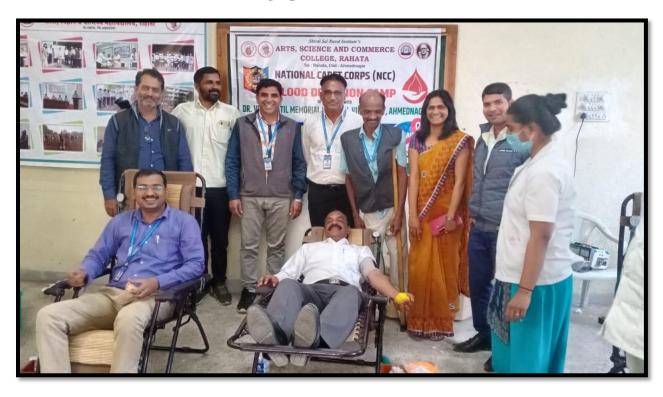

n. Tea and breakfast was also arranged after blood donation to restore energy of the donar and fill them relaxed.

Dr. M. N. Kharde, Director, SSRI, Dr. S.S. Gholap, Principal, Dr. Shirole G. D., Dr. Bhalekar V.P., Bothe P.G., Dr. S.R. Potdar, Shinde S.T. and Kolge S.G. were also donated their blood and encourage the students. The program ended at 4 o'clock in the afternoon.

Dr. V. S. Patil, NCC Cordinator thanked everyone for their cooperation and promised to frequently become a part of such programs.

Dr. V. S. Patil

(NCC, Cordinator)

Art's, Science & Commerce College Rahata, Dist. Ahmednagar.

Principal

#### **BLOOD DONATION CAMP PHOTOS**





Guidance by Social worker Shri. Ravindra Maghade and Team of doctors from Vilad memorial Hospital





#### **Photographs of Blood Donors**







**Photographs of Blood Donors** 





PRINCIPAL
Art's, Science & Commerce College
Rahata, Dist. Ahmednagar.

Shirdi Sai Rural Institutes

# Arts, Science and Commerce college, Rahata National Cadet Corps (NCC) Blood Donation Camp n the occasion of NCC Day and World Aids Day

On the occasion of NCC Day and World Aids Day

01/12/2022

#### **List of Blood Donors**

| Sr. No. | Name of the blood donor   | Contact Number | Signature    |
|---------|---------------------------|----------------|--------------|
| 4       | Kadam Kasan Bhausaheb     | 9028447619     | You!         |
| 2       | Pagare Revanath Appasaheb | 9545338495     | hunnast      |
| 3       | Principle 9holap siz      | 9823229239.    | Dolum 17     |
| 4       | chaudhari Aniket Kishor   | 9763859058     | ant-