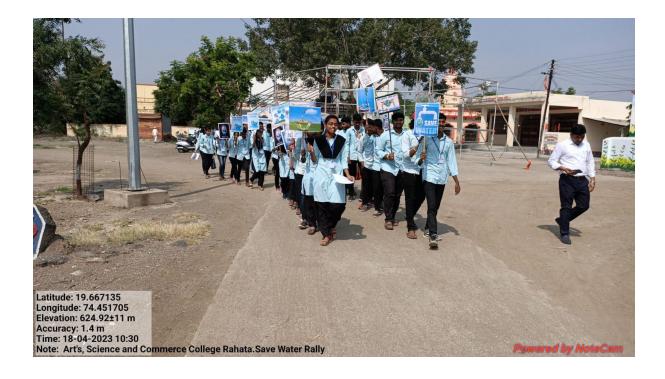

# Inaugural for Tree Plantation at Khadakewake

# Students planting trees at khadakewake

# Villagers planting trees at khadakewake

To, Principal Arts, Science and Commerce College, Rahata

Subject: Permission to organize 'Yoga Day' on 21, June...

Respected Sir,

The NSS Department of the college is planning to organize offline 'International Yoga Day' Program for the students and teachers on 21 June, 2022 at college. So, I have kindly request to you for grant the permission for conduct the Yoga program.