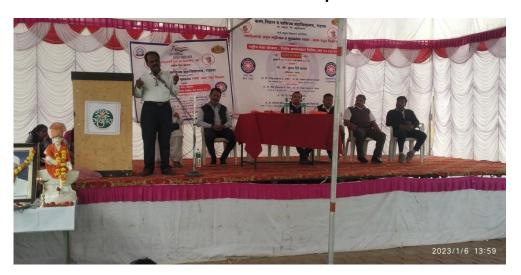

## Report

The Department of Botany at Arts, Science and Commerce College Rahata organized a tree plantation event on 17 April 2023 in the pleasant village of Khadakewake. The primary objective of this event was to promote environmental conservation and create awareness about the importance of trees and their role in maintaining ecological balance.

The event commenced with an inaugural ceremony, attended by faculty members, students, and local community members. The ceremony began with a prayer for the success of the plantation drive. The tree plantation event garnered enthusiastic participation from students, faculty, and members of the local community. The diverse group of participants reflected the collective commitment to environmental conservation.