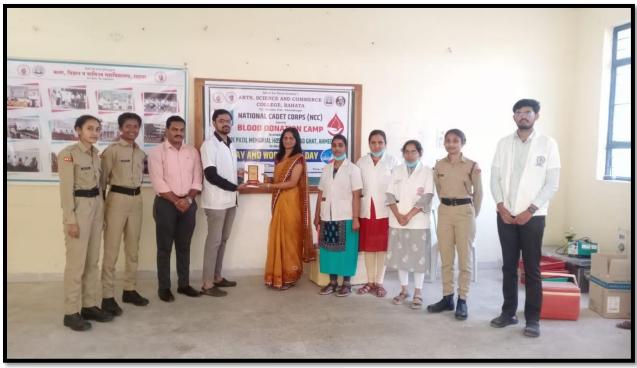

# Arts, Science and Commerce College Rahata

# **Student Notice**

Date- 15/04/2023

All student of S.Y. and T.Y. B.Sc Botany are hereby informed that, department of Botany is going to organize an outreach activity on Tree Plantation on Monday 17/04/2023 am onwards in Khadakewake Village. The list of activity coordinator and Volunteers is attached herewith.