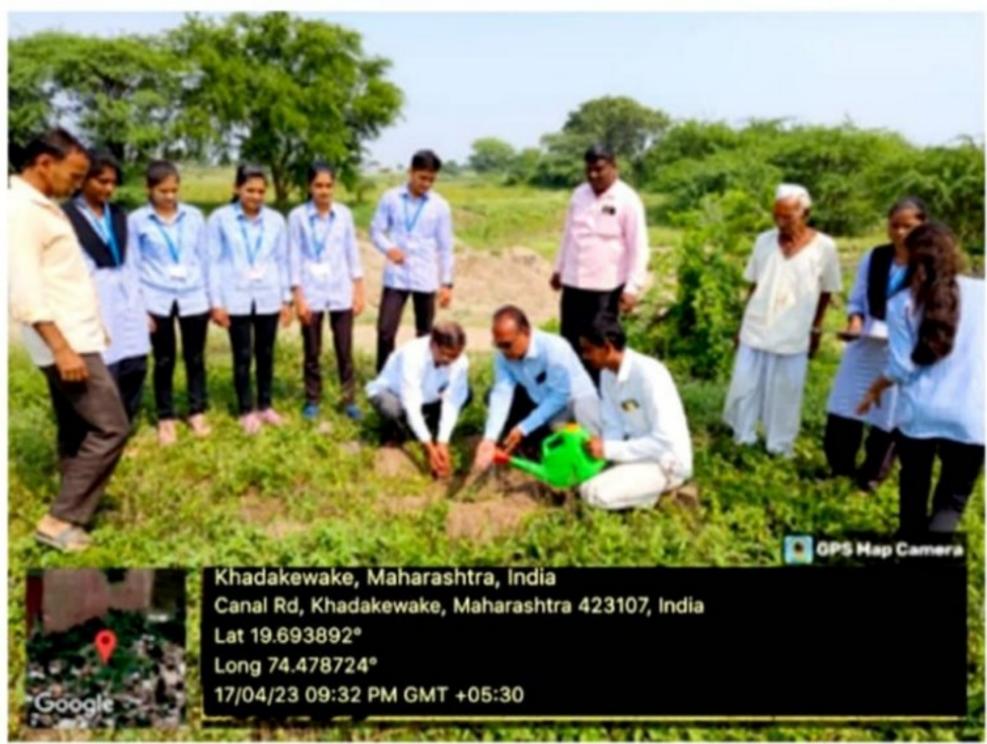

## Report

The Department of Botany at Arts, Science and Commerce College Rahata organized a tree plantation event on 17 April 2023 in the pleasant village of Khadakewake. The primary objective of this event was to promote environmental conservation and create awareness about the importance of trees and their role in maintaining ecological balance.

The event commenced with an inaugural ceremony, attended by faculty members, students, and local community members. The ceremony began with a prayer for the success of the plantation drive. The tree plantation event garnered enthusiastic participation from students, faculty, and members of the local community. The diverse group of participants reflected the collective commitment to environmental conservation.

The Department of Botany chose a strategic location in Khadakewake for the plantation drive. The selected site had been identified as an area in need of reforestation due to deforestation and ecological degradation. Various native and ecologically suitable tree species were carefully chosen for plantation. This selection aimed to restore the local ecosystem and support the biodiversity of the region. Participants, including students and community members, actively engaged in planting the selected saplings. Proper planting techniques were demonstrated, emphasizing the importance of ensuring the survival and growth of the newly planted trees.