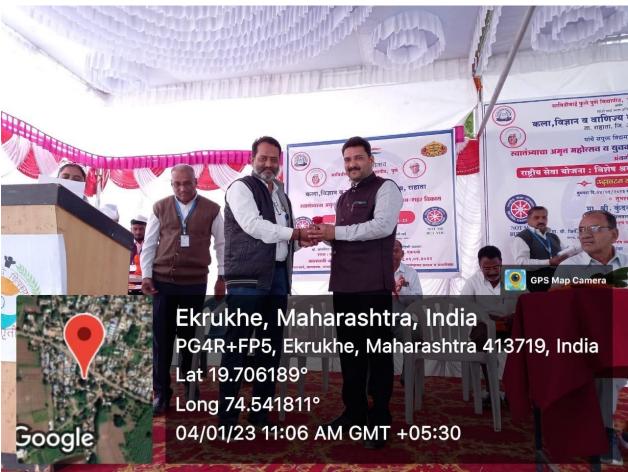

# Extension activities are carried out in the neighborhood community, sensitizing students to social issues, for their holistic development, and impact thereof during the year

| Sr.<br>No | Name of the activity                                              | Organizing unit/ agency/ collaborating agency |
|-----------|-------------------------------------------------------------------|-----------------------------------------------|
| 1         | Tree Plantation                                                   | NSS                                           |
| 2         | Voter Awareness Programm                                          | NSS                                           |
| 3         | Yoga Day                                                          | NSS                                           |
| 4         | Swachhata Abhiyan at Ekrukhe                                      | NSS                                           |
| 5         | Solar Cooker Demonstration at Ekrukhe                             | Department of Physics and NSS                 |
| 6         | Guest Lecture on Blood Group and Health Awareness.                | Department of Zoology and NSS                 |
| 7         | Socio-Economic Survey slum area in Ekrukhe                        | <b>Department of Economics</b>                |
| 8         | Vanmahotsav                                                       | <b>Botany and NCC</b>                         |
| 9         | Insurance Awareness Sarvey                                        | <b>Department of Commerce</b>                 |
| 10        | Enriching English Language                                        | <b>Department of English</b>                  |
| 11        | Water Conservation Awareness Mission                              | <b>Department of Geography</b>                |
| 12        | Renewable Energy Awareness Mission At Ekrukhe                     | Department of Physics and NSS                 |
| 13        | Renewable Energy Awareness Mission At Kelwad                      | Department of Physics and NSS                 |
| 14        | Political and Social behavior of voters in village<br>Khadakewake | Department of Politics                        |
| 15        | Vermicompost Awareness Mission                                    | Department of Zoology                         |
| 16        | Tree Plantation                                                   | <b>Department of Botany</b>                   |
| 17        | <b>Blood Donation Camp</b>                                        | NSS and NCC                                   |
| 18        | AIDS Day                                                          | NSS and NCC                                   |
| 19        | Aajadika Amrut Mahotsav                                           | NSS, NCC                                      |
| 20        | Street Play                                                       | <b>Department of Politics</b>                 |
| 21        | Women's Day                                                       | Women Empowerment cell                        |
| 22        | Gender Equality                                                   | Women Empowerment cell                        |
| 23        | Lathi Kathi Training Programme                                    | NCC                                           |