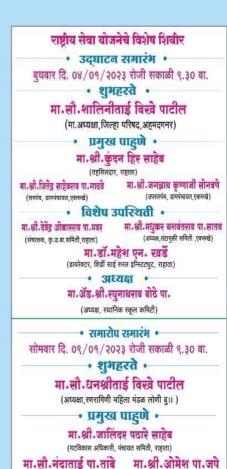

# Arts, Science and Commerce College, Rahata National Service Scheme 'International Yoga Day'

Program Scheduled

Date- 21/06/2022

Introduction and Welcome: Prof. S. V. Lahare

(Principal)

Yoga Trainer:

Mr. Sanjay Cholke

(Yoga Trainer, Rahata)

Vote of Thanks:

Dr. D. N. Dange (NSS PO)

Venue-College Ground

Time: 7.00 a.m.