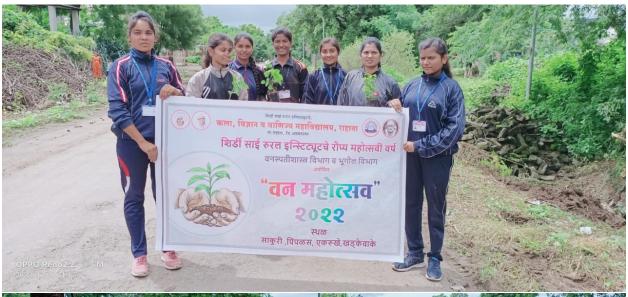

## Report

The Department of Botany at Arts, Science and Commerce College Rahata organized a tree plantation event on 17 April 2023 in the pleasant village of Khadakewake. The primary objective of this event was to promote environmental conservation and create awareness about the importance of trees and their role in maintaining ecological balance.

The Department of Botany chose a strategic location in Khadakewake for the plantation drive. The selected site had been identified as an area in need of reforestation due to deforestation and ecological degradation. Various native and ecologically suitable tree species were carefully chosen for plantation. This selection aimed to restore the local ecosystem and support the biodiversity of the region. Participants, including students and community members, actively engaged in planting the selected saplings. Proper planting techniques were demonstrated, emphasizing the importance of ensuring the survival and growth of the newly planted trees.