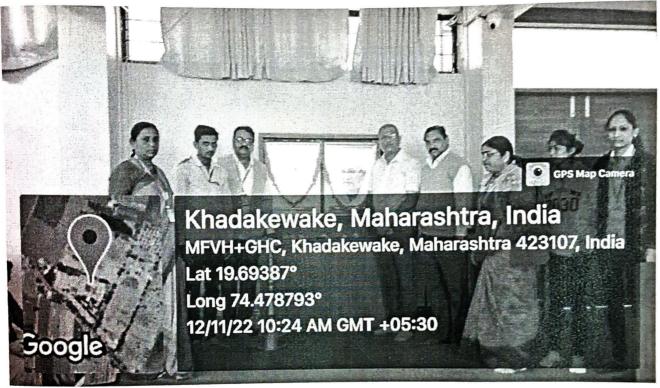

The event commenced with an inaugural ceremony, attended by faculty members, students, and local community members. The ceremony began with a prayer for the success of the plantation drive. The tree plantation event garnered enthusiastic participation from students, faculty, and members of the local community. The diverse group of participants reflected the collective commitment to environmental conservation.

# Inaugural for Tree Plantation at Khadakewake