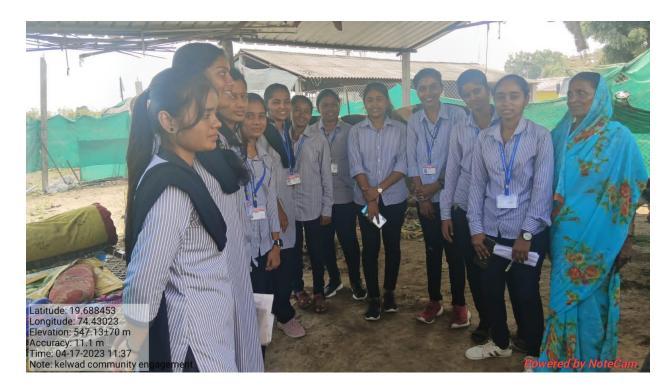

Beneficiaries- Student, Villagers, Stakeholder from nearby activity.

Contributors- Student of SY BSc and TY BSc Botany will work as volunteers during activity and Staff of Botany Department.

## Report

The Department of Botany at Arts, Science and Commerce College Rahata organized a tree plantation event on 17 April 2023 in the pleasant village of Khadakewake. The primary objective of this event was to promote environmental conservation and create awareness about the importance of trees and their role in maintaining ecological balance.

The event commenced with an inaugural ceremony, attended by faculty members, students, and local community members. The ceremony began with a prayer for the success of the plantation drive. The tree plantation event garnered enthusiastic participation from students, faculty, and members of the local community. The diverse group of participants reflected the collective commitment to environmental conservation.

The Department of Botany chose a strategic location in Khadakewake for the plantation drive. The selected site had been identified as an area in need of reforestation due to deforestation and ecological degradation. Various native and ecologically suitable tree species were carefully chosen for plantation. This selection aimed to restore the local ecosystem and support the biodiversity of the region. Participants, including students and community members, actively engaged in planting the selected saplings. Proper planting techniques were demonstrated, emphasizing the importance of ensuring the survival and growth of the newly planted trees.