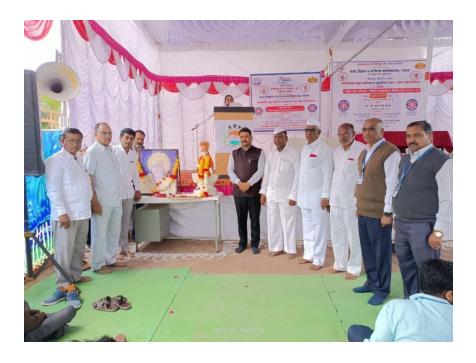

## Report

The Department of Botany at Arts, Science and Commerce College Rahata organized a tree plantation event on 17 April 2023 in the pleasant village of Khadakewake. The primary objective of this event was to promote environmental conservation and create awareness about the importance of trees and their role in maintaining ecological balance.

The event commenced with an inaugural ceremony, attended by faculty members, students, and local community members. The ceremony began with a prayer for the success of the plantation drive. The tree plantation event garnered enthusiastic participation from students, faculty, and members of the local community. The diverse group of participants reflected the collective commitment to environmental conservation.