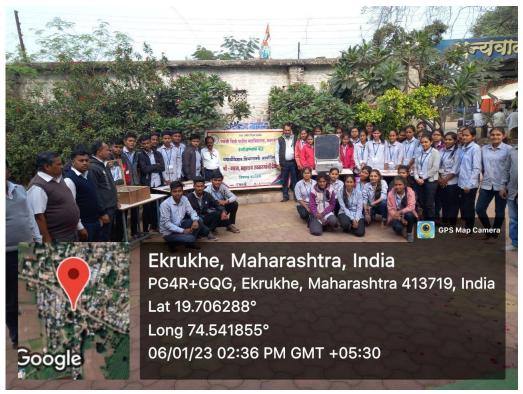

## Report

The Department of Botany at Arts, Science and Commerce College Rahata organized a tree plantation event on 17 April 2023 in the pleasant village of Khadakewake. The primary objective of this event was to promote environmental conservation and create awareness about the importance of trees and their role in maintaining ecological balance.

The Department of Botany chose a strategic location in Khadakewake for the plantation drive. The selected site had been identified as an area in need of reforestation due to deforestation and ecological degradation. Various native and ecologically suitable tree species were carefully chosen for plantation. This selection aimed to restore the local ecosystem and support the biodiversity of the region. Participants, including students and community members, actively engaged in planting the selected saplings. Proper planting techniques were demonstrated, emphasizing the importance of ensuring the survival and growth of the newly planted trees.

# Villagers planting trees at khadakewake

To, Principal Arts, Science and Commerce College, Rahata

Subject: Permission to organize 'Yoga Day' on 21, June...

Respected Sir,

The NSS Department of the college is planning to organize offline 'International Yoga Day' Program for the students and teachers on 21 June, 2022 at college. So, I have kindly request to you for grant the permission for conduct the Yoga program.