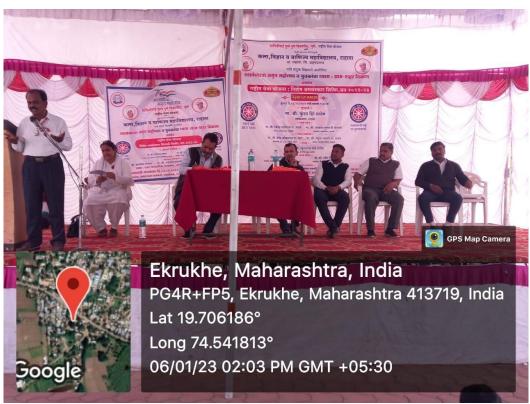

## Report

The Department of Botany at Arts, Science and Commerce College Rahata organized a tree plantation event on 17 April 2023 in the pleasant village of Khadakewake. The primary objective of this event was to promote environmental conservation and create awareness about the importance of trees and their role in maintaining ecological balance.

The event commenced with an inaugural ceremony, attended by faculty members, students, and local community members. The ceremony began with a prayer for the success of the plantation drive. The tree plantation event garnered enthusiastic participation from students, faculty, and members of the local community. The diverse group of participants reflected the collective commitment to environmental conservation.