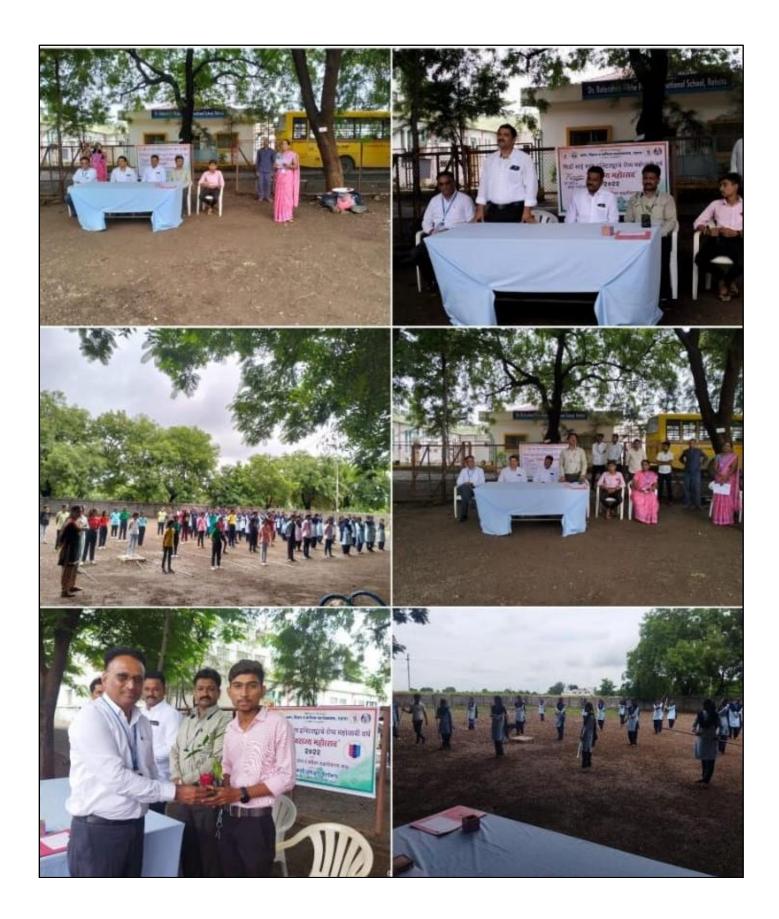

## Report

The Department of Botany at Arts, Science and Commerce College Rahata organized a tree plantation event on 17 April 2023 in the pleasant village of Khadakewake. The primary objective of this event was to promote environmental conservation and create awareness about the importance of trees and their role in maintaining ecological balance.

The event commenced with an inaugural ceremony, attended by faculty members, students, and local community members. The ceremony began with a prayer for the success of the plantation drive. The tree plantation event garnered enthusiastic participation from students, faculty, and members of the local community. The diverse group of participants reflected the collective commitment to environmental conservation.

The Department of Botany chose a strategic location in Khadakewake for the plantation drive. The selected site had been identified as an area in need of reforestation due to deforestation and ecological degradation. Various native and ecologically suitable tree species were carefully chosen for plantation. This selection aimed to restore the local ecosystem and support the biodiversity of the region. Participants, including students and community members, actively engaged in planting the selected saplings. Proper planting techniques were demonstrated, emphasizing the importance of ensuring the survival and growth of the newly planted trees.