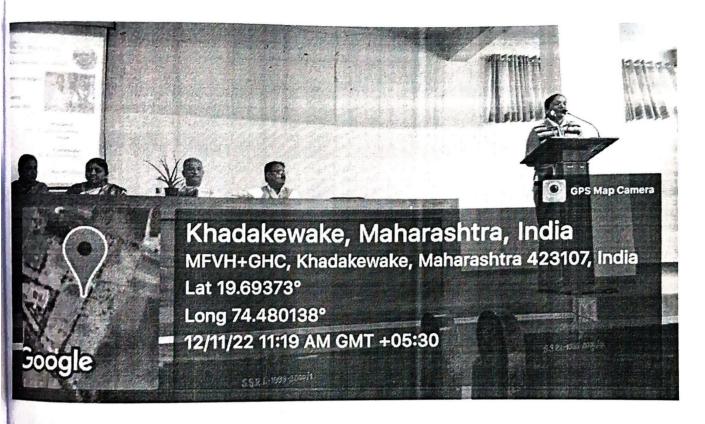

The event commenced with an inaugural ceremony, attended by faculty members, students, and local community members. The ceremony began with a prayer for the success of the plantation drive. The tree plantation event garnered enthusiastic participation from students, faculty, and members of the local community. The diverse group of participants reflected the collective commitment to environmental conservation.