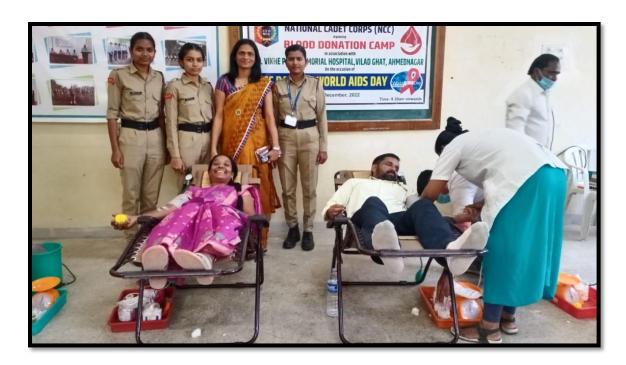

# Arts, Science and Commerce College Rahata

# **Student Notice**

Date- 15/04/2023

All student of S.Y. and T.Y. B.Sc Botany are hereby informed that, department of Botany is going to organize an outreach activity on Tree Plantation on Monday 17/04/2023 am onwards in Khadakewake Village. The list of activity coordinator and Volunteers is attached herewith.