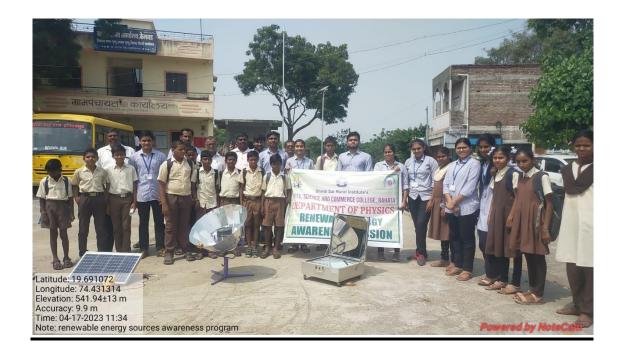

# Extension activities are carried out in the neighborhood community, sensitizing students to social issues, for their holistic development, and impact thereof during the year

| Sr.<br>No | Name of the activity                                              | Organizing unit/ agency/ collaborating agency |
|-----------|-------------------------------------------------------------------|-----------------------------------------------|
| 1         | Tree Plantation                                                   | NSS                                           |
| 2         | Voter Awareness Programm                                          | NSS                                           |
| 3         | Yoga Day                                                          | NSS                                           |
| 4         | Swachhata Abhiyan at Ekrukhe                                      | NSS                                           |
| 5         | Solar Cooker Demonstration at Ekrukhe                             | Department of Physics and NSS                 |
| 6         | Guest Lecture on Blood Group and Health Awareness.                | Department of Zoology and NSS                 |
| 7         | Socio-Economic Survey slum area in Ekrukhe                        | <b>Department of Economics</b>                |
| 8         | Vanmahotsav                                                       | <b>Botany and NCC</b>                         |
| 9         | Insurance Awareness Sarvey                                        | <b>Department of Commerce</b>                 |
| 10        | Enriching English Language                                        | <b>Department of English</b>                  |
| 11        | Water Conservation Awareness Mission                              | <b>Department of Geography</b>                |
| 12        | Renewable Energy Awareness Mission At Ekrukhe                     | Department of Physics and NSS                 |
| 13        | Renewable Energy Awareness Mission At Kelwad                      | Department of Physics and NSS                 |
| 14        | Political and Social behavior of voters in village<br>Khadakewake | Department of Politics                        |
| 15        | Vermicompost Awareness Mission                                    | Department of Zoology                         |
| 16        | Tree Plantation                                                   | <b>Department of Botany</b>                   |
| 17        | <b>Blood Donation Camp</b>                                        | NSS and NCC                                   |
| 18        | AIDS Day                                                          | NSS and NCC                                   |
| 19        | Aajadika Amrut Mahotsav                                           | NSS, NCC                                      |
| 20        | Street Play                                                       | <b>Department of Politics</b>                 |
| 21        | Women's Day                                                       | Women Empowerment cell                        |
| 22        | Gender Equality                                                   | Women Empowerment cell                        |
| 23        | Lathi Kathi Training Programme                                    | NCC                                           |