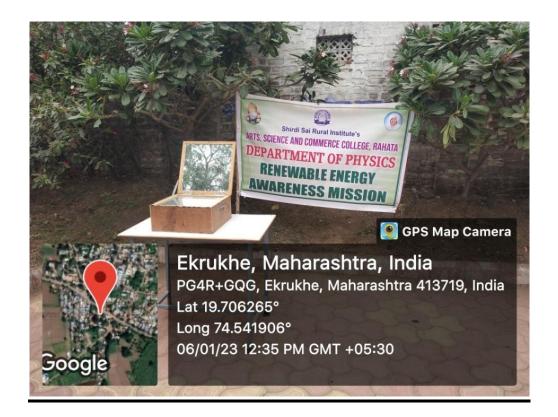

# Extension activities are carried out in the neighborhood community, sensitizing students to social issues, for their holistic development, and impact thereof during the year

| Sr.<br>No | Name of the activity                                              | Organizing unit/ agency/ collaborating agency |
|-----------|-------------------------------------------------------------------|-----------------------------------------------|
| 1         | Tree Plantation                                                   | NSS                                           |
| 2         | Voter Awareness Programm                                          | NSS                                           |
| 3         | Yoga Day                                                          | NSS                                           |
| 4         | Swachhata Abhiyan at Ekrukhe                                      | NSS                                           |
| 5         | Solar Cooker Demonstration at Ekrukhe                             | Department of Physics and NSS                 |
| 6         | Guest Lecture on Blood Group and Health Awareness.                | Department of Zoology and NSS                 |
| 7         | Socio-Economic Survey slum area in Ekrukhe                        | <b>Department of Economics</b>                |
| 8         | Vanmahotsav                                                       | <b>Botany and NCC</b>                         |
| 9         | Insurance Awareness Sarvey                                        | <b>Department of Commerce</b>                 |
| 10        | Enriching English Language                                        | <b>Department of English</b>                  |
| 11        | Water Conservation Awareness Mission                              | <b>Department of Geography</b>                |
| 12        | Renewable Energy Awareness Mission At Ekrukhe                     | Department of Physics and NSS                 |
| 13        | Renewable Energy Awareness Mission At Kelwad                      | Department of Physics and NSS                 |
| 14        | Political and Social behavior of voters in village<br>Khadakewake | Department of Politics                        |
| 15        | Vermicompost Awareness Mission                                    | Department of Zoology                         |
| 16        | Tree Plantation                                                   | <b>Department of Botany</b>                   |
| 17        | <b>Blood Donation Camp</b>                                        | NSS and NCC                                   |
| 18        | AIDS Day                                                          | NSS and NCC                                   |
| 19        | Aajadika Amrut Mahotsav                                           | NSS, NCC                                      |
| 20        | Street Play                                                       | <b>Department of Politics</b>                 |
| 21        | Women's Day                                                       | Women Empowerment cell                        |
| 22        | Gender Equality                                                   | Women Empowerment cell                        |
| 23        | Lathi Kathi Training Programme                                    | NCC                                           |