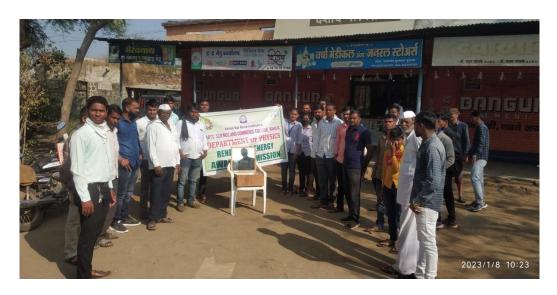

# Students planting trees at khadakewake

# Villagers planting trees at khadakewake

To, Principal Arts, Science and Commerce College, Rahata

Subject: Permission to organize 'Yoga Day' on 21, June...

Respected Sir,

The NSS Department of the college is planning to organize offline 'International Yoga Day' Program for the students and teachers on 21 June, 2022 at college. So, I have kindly request to you for grant the permission for conduct the Yoga program.