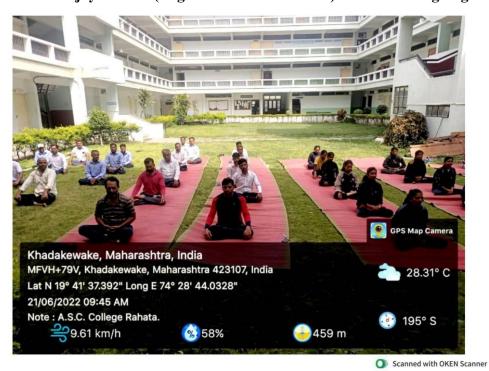

# Villagers planting trees at khadakewake

To, Principal Arts, Science and Commerce College, Rahata

Subject: Permission to organize 'Yoga Day' on 21, June...

Respected Sir,

The NSS Department of the college is planning to organize offline 'International Yoga Day' Program for the students and teachers on 21 June, 2022 at college. So, I have kindly request to you for grant the permission for conduct the Yoga program.

#### Staff Notice

Date- 20/06/2022

All the Faculty members of senior & Junior college to inform that NSS Department have organized the International Yoga Day on 21 June, 2022 at college. Mr. Sanjay Cholke gave the lecture on yoga with demo for all participants. So you will come in college tomorrow at 7.00 am.

#### Student Notice

Date- 19/06/2022

All the students of senior college and NSS volunteers to inform that NSS Department have organized the International Yoga Day on 21 June, 2022 at College at 7.00 am. Mr. Sanjay Cholke gave the lecture on yoga with demo. So you will participate in this fecture. It is compulsory to all NSS volunteers.

# Arts, Science and Commerce College, Rahata National Service Scheme 'International Yoga Day'

Program Scheduled

Date- 21/06/2022

Introduction and Welcome: Prof. S. V. Lahare

(Principal)

Yoga Trainer:

Mr. Sanjay Cholke

(Yoga Trainer, Rahata)

Vote of Thanks:

Dr. D. N. Dange (NSS PO)

Venue-College Ground

Time: 7.00 a.m.