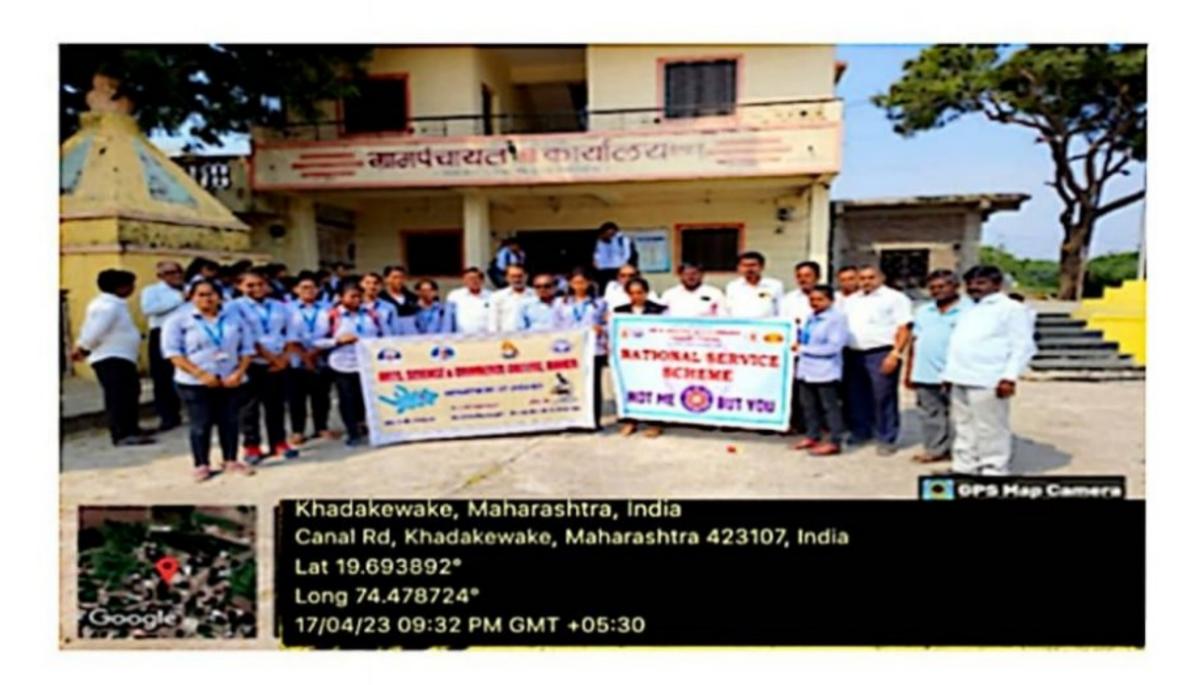

The event commenced with an inaugural ceremony, attended by faculty members, students, and local community members. The ceremony began with a prayer for the success of the plantation drive. The tree plantation event garnered enthusiastic participation from students, faculty, and members of the local community. The diverse group of participants reflected the collective commitment to environmental conservation.