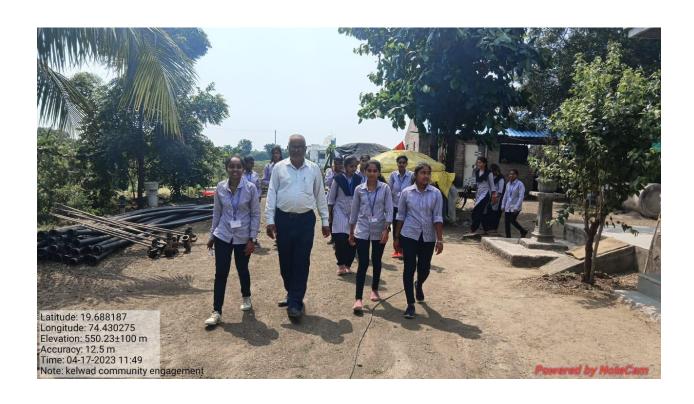

The event commenced with an inaugural ceremony, attended by faculty members, students, and local community members. The ceremony began with a prayer for the success of the plantation drive. The tree plantation event garnered enthusiastic participation from students, faculty, and members of the local community. The diverse group of participants reflected the collective commitment to environmental conservation.