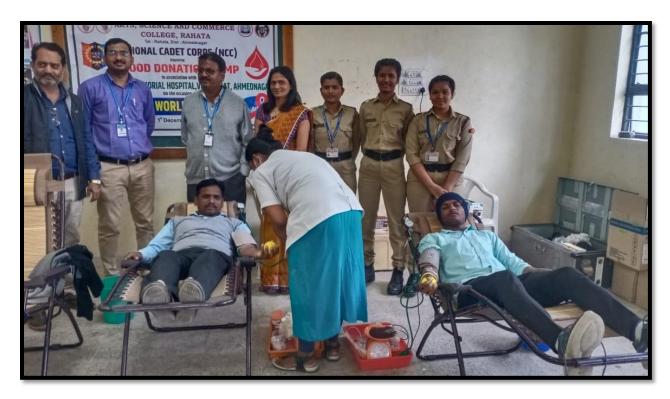

# Arts, Science and Commerce College Rahata

# **Student Notice**

Date- 15/04/2023

All student of S.Y. and T.Y. B.Sc Botany are hereby informed that, department of Botany is going to organize an outreach activity on Tree Plantation on Monday 17/04/2023 am onwards in Khadakewake Village. The list of activity coordinator and Volunteers is attached herewith.