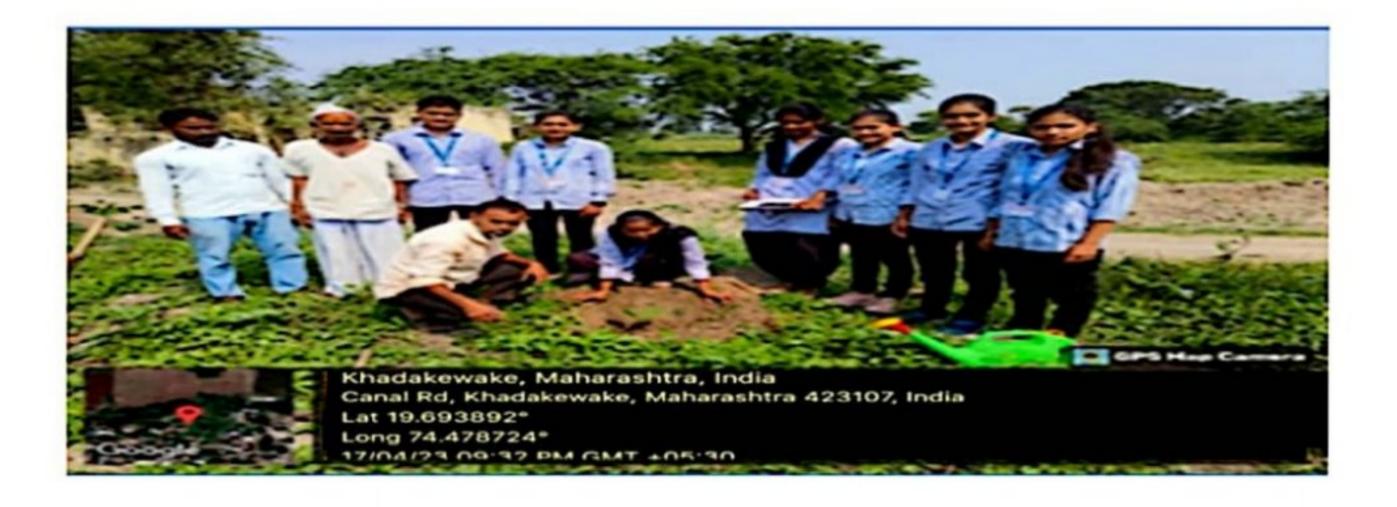

e tree plantation event organized by the Department of Botany at Arts, Science and Commerce College Rahata in Khadakewake was a resounding success. It brought together people from diverse backgrounds to contribute towards a greener and more sustainable future. The initiative not only helped in replenishing the local green cover but also raised awareness about the vital role trees play in maintaining ecological balance and conserving the environment.

The Department of Botany is committed to fostering a sense of environmental responsibility and plans to organize similar events in the future to continue the noble cause of tree plantation and environmental conservation.

Art's Science & Commerce College Rahata, Tal.Rahata, Dist.A.Nagar









# Inaugural for Tree Plantation at Khadakewake



# Students planting trees at khadakewake







# Villagers planting trees at khadakewake





To, Principal Arts, Science and Commerce College, Rahata

Subject: Permission to organize 'Yoga Day' on 21, June...

Respected Sir,

The NSS Department of the college is planning to organize offline 'International Yoga Day' Program for the students and teachers on 21 June, 2022 at college. So, I have kindly request to you for grant the permission for conduct the Yoga program.

Thanking you,

Monday, allow

Dr.D.N.Dange (NSS Program Officer)

#### Arts, Science and Commerce College, Rahata National Service Scheme

#### Staff Notice

Date- 20/06/2022

All the Faculty members of senior & Junior college to inform that NSS Department have organized the International Yoga Day on 21 June, 2022 at coll