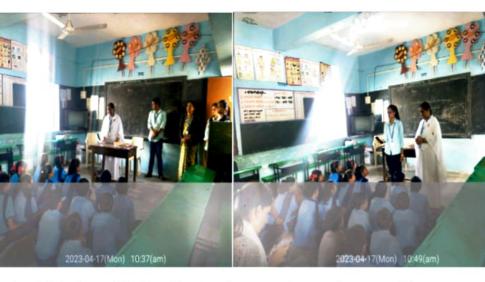

# Inaugural for Tree Plantation at Khadakewake

# Students planting trees at khadakewake